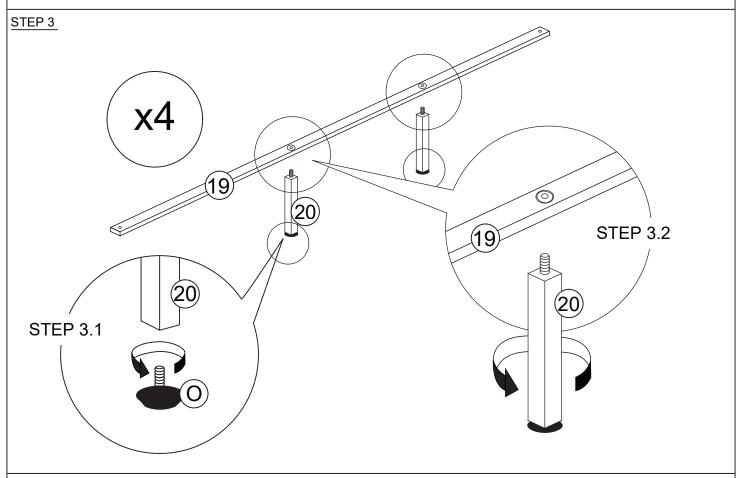

<sup>\*</sup>Additional hardware included

| PARTS LIST |                                 |         |       |  |
|------------|---------------------------------|---------|-------|--|
| ITEM       | DESCRIPTION                     | DRAWING | QTY   |  |
| 6          | SIDE RAIL (L/R)                 |         | 2 PCS |  |
| 7          | SIDE RAIL (L/R)                 |         | 2 PCS |  |
| 8          | SIDE RAIL LEG                   |         | 2 PCS |  |
| 19         | SLAT                            |         | 4 PCS |  |
| 20         | SUPPORT LEG<br>WITH HANGER BOLT |         | 8 PCS |  |

### **PARTS' LOCATION**

Please follow the instructions from step 1 to step 3 to assemble the repair kits.