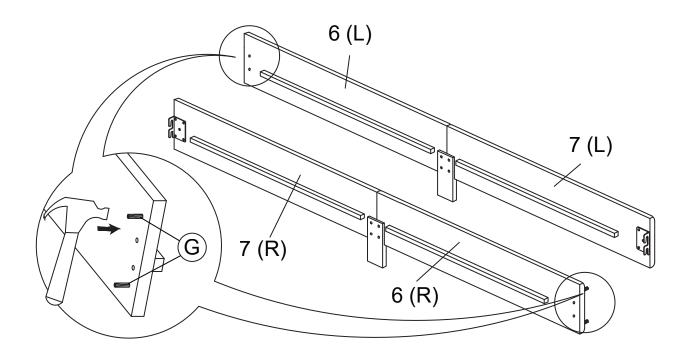

### **PARTS' LOCATION**

Please follow the instructions from step 1 to step 3 to assemble the repair kits.