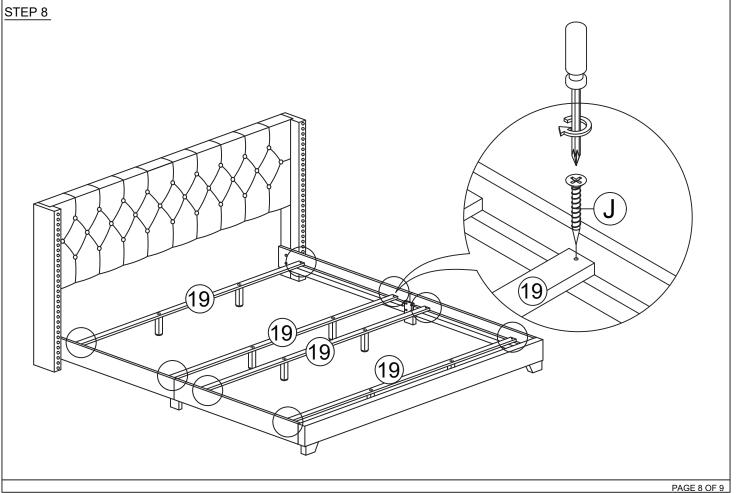

<sup>\*</sup>Additional hardware included

| PARTS LIST |                                 |         |       |  |
|------------|---------------------------------|---------|-------|--|
| ITEM       | DESCRIPTION                     | DRAWING | QTY   |  |
| 6          | SIDE RAIL (L/R)                 |         | 2 PCS |  |
| 7          | SIDE RAIL (L/R)                 |         | 2 PCS |  |
| 8          | SIDE RAIL LEG                   |         | 2 PCS |  |
| 19         | SLAT                            |         | 4 PCS |  |
| 20         | SUPPORT LEG<br>WITH HANGER BOLT |         | 8 PCS |  |

### STEP 2

STEP 8