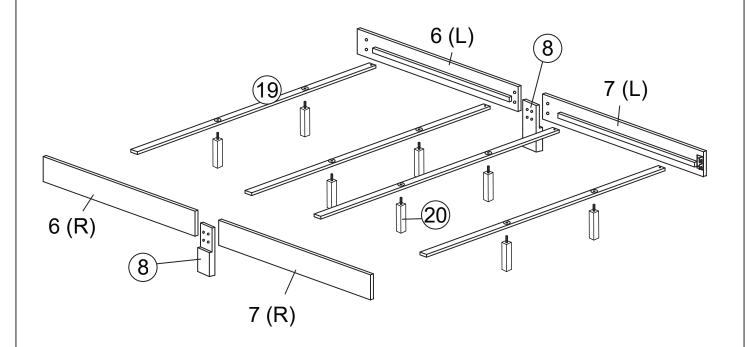

<sup>\*</sup>Additional hardware included

| PARTS LIST |                                 |         |       |  |
|------------|---------------------------------|---------|-------|--|
| ITEM       | DESCRIPTION                     | DRAWING | QTY   |  |
| 6          | SIDE RAIL (L/R)                 |         | 2 PCS |  |
| 7          | SIDE RAIL (L/R)                 |         | 2 PCS |  |
| 8          | SIDE RAIL LEG                   |         | 2 PCS |  |
| 19         | SLAT                            |         | 4 PCS |  |
| 20         | SUPPORT LEG<br>WITH HANGER BOLT |         | 8 PCS |  |

### **PARTS' LOCATION**

Please follow the instructions from step 1 to step 3 to assemble the repair kits.