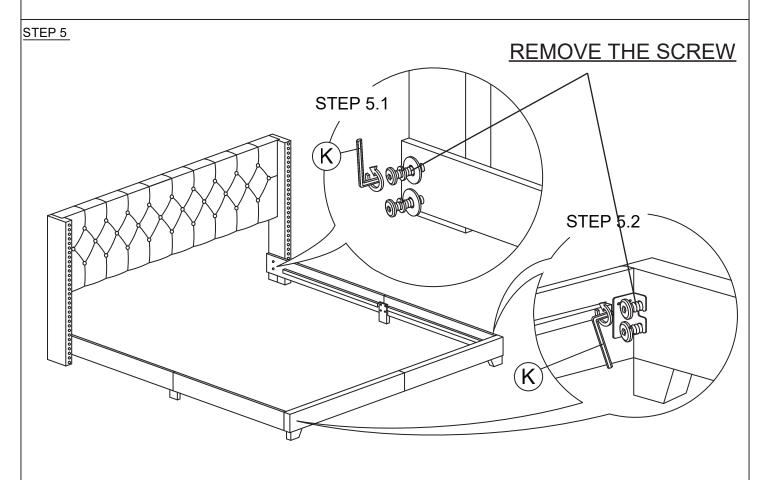

### **PARTS' LOCATION**

Please follow the instructions from step 1 to step 3 to assemble the repair kits.