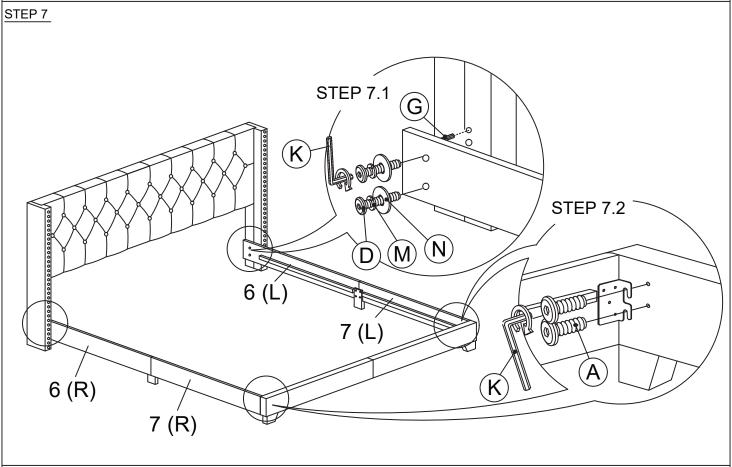

| HARDWARES LIST |                                |         |       |  |
|----------------|--------------------------------|---------|-------|--|
| ITEM           | DESCRIPTION                    | DRAWING | QTY   |  |
| А              | JCBC SCREW M8 x 20MM           |         | 4 PCS |  |
| В              | JCBC SCREW M6 x 25MM           | (M)     | 8 PCS |  |
| D              | JCBC SCREW M8 x 50MM           | <u></u> | 4 PCS |  |
| G              | WOOD DOWEL M10 x 30MM          |         | 4 PCS |  |
| Н              | SPRING WASHER M6 x 13MM        |         | 8 PCS |  |
| I              | FLAT WASHER M6 x 19MM          |         | 8 PCS |  |
| J              | CSK C/B SCREW (M4 x 32MM)      |         | 8 PCS |  |
| К              | M5 ALLEN KEY (65MM)            |         | 1 PC  |  |
| L              | M4 ALLEN KEY (65MM)            |         | 1 PC  |  |
| М              | SPRING WASHER M8 x 14MM        |         | 4 PCS |  |
| N              | FLAT WASHER M8 x 22MM          |         | 4 PCS |  |
| 0              | SUPPORT LEG<br>ADJUSTABLE FEET |         | 8 PCS |  |

<sup>\*</sup>Additional hardware included

| PARTS LIST |                                 |         |       |  |
|------------|---------------------------------|---------|-------|--|
| ITEM       | DESCRIPTION                     | DRAWING | QTY   |  |
| 6          | SIDE RAIL (L/R)                 |         | 2 PCS |  |
| 7          | SIDE RAIL (L/R)                 |         | 2 PCS |  |
| 8          | SIDE RAIL LEG                   |         | 2 PCS |  |
| 19         | SLAT                            |         | 4 PCS |  |
| 20         | SUPPORT LEG<br>WITH HANGER BOLT |         | 8 PCS |  |