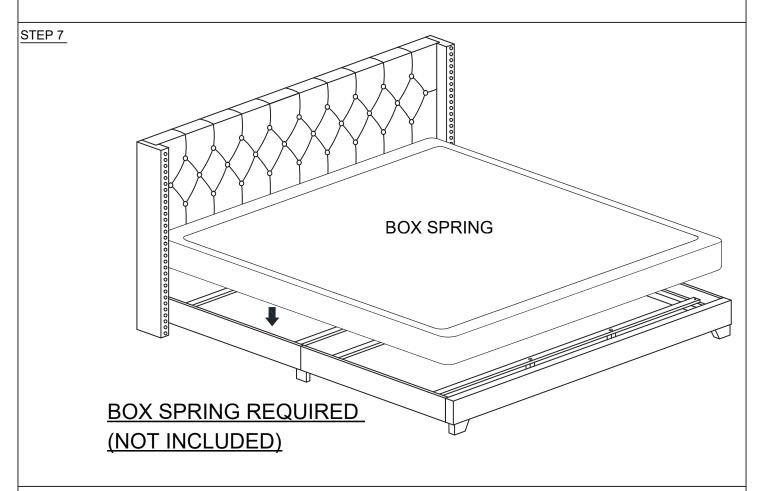

### 1. Box Spring Requirement for Standard Bed Frames:

Please note that our standard bed frames are designed to be used with a box spring. Ensure that you have a suitable box spring for optimal performance.