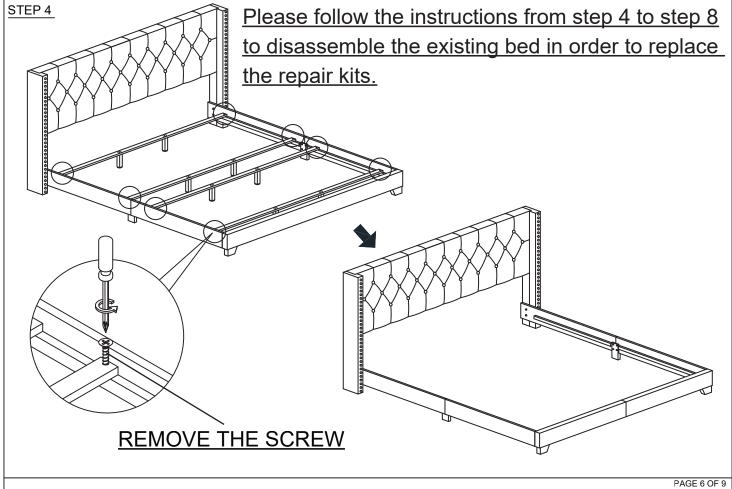

### **PARTS' LOCATION**

Please follow the instructions from step 1 to step 3 to assemble the repair kits.