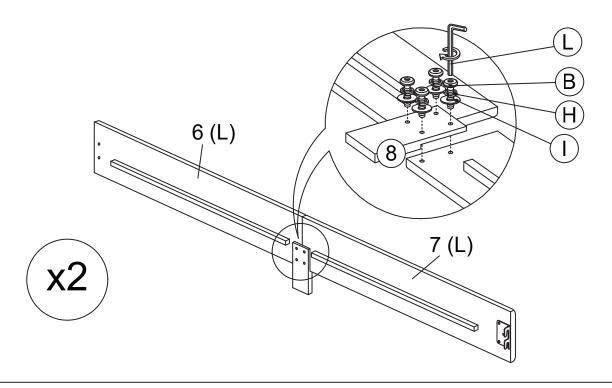

### **PARTS' LOCATION**

Please follow the instructions from step 1 to step 3 to assemble the repair kits.