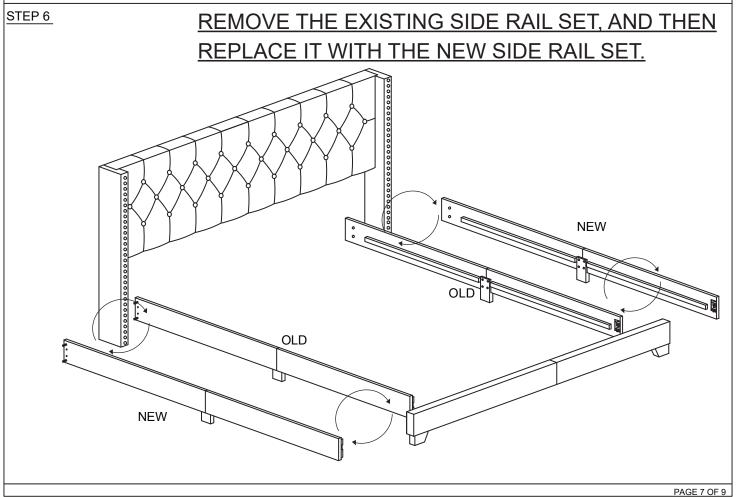

### **PARTS' LOCATION**

Please follow the instructions from step 1 to step 3 to assemble the repair kits.

## **IMPORTANT**

**Discarding Original Components:** 

After successfully installing the repair kit, please discard the original components. This ensures that the bed frame operates according to the latest specifications.