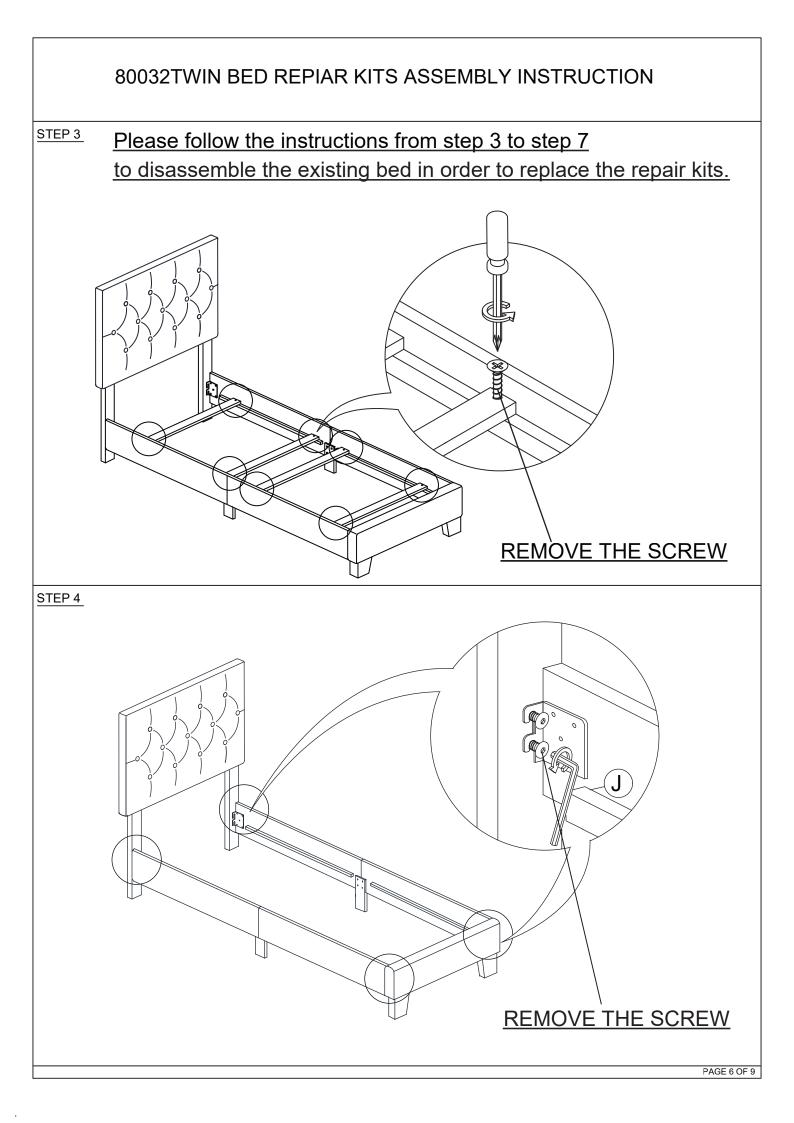

As part of regular maintenance, it is advised to check the tightness of all screws every 6-8 weeks. This helps maintain the stability and durability of your bed frame.

| 80032-TWIN BED REPIAR KITS ASSEMBLY INSTRUCTION<br>HARDWARES LIST |                           |               |        |  |
|-------------------------------------------------------------------|---------------------------|---------------|--------|--|
|                                                                   |                           |               |        |  |
| A                                                                 | JCBC SCREW M8 x 20MM      | ()<br>DIIIII) | 8 PCS  |  |
| В                                                                 | JCBC SCREW M6 x 25MM      | ())           | 8 PCS  |  |
| С                                                                 | JCBC SCREW M6 x 35MM      | )))           | 16 PCS |  |
| G                                                                 | SPRING WASHER M6 x 13MM   | Ø             | 24 PCS |  |
| Н                                                                 | FLAT WASHER M6 x 19MM     | $\bigcirc$    | 24 PCS |  |
| I                                                                 | CSK C/B SCREW (M4 x 32MM) |               | 8 PCS  |  |
| J                                                                 | M5 ALLEN KEY (65MM)       |               | 1 PC   |  |
| к                                                                 | M4 ALLEN KEY (100MM)      |               | 1 PC   |  |
| *Additio                                                          | onal hardware included    |               |        |  |