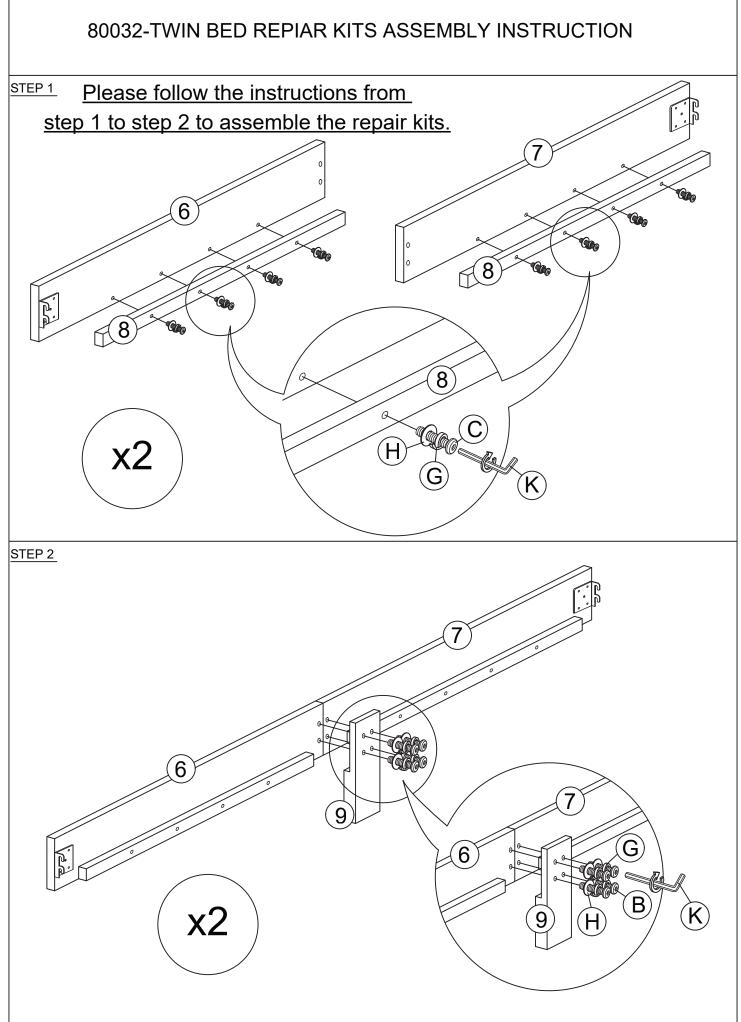

As part of regular maintenance, it is advised to check the tightness of all screws every 6-8 weeks. This helps maintain the stability and durability of your bed frame.

| 80032-TWIN BED REPIAR KITS ASSEMBLY INSTRUCTION<br>HARDWARES LIST |                           |               |        |  |
|-------------------------------------------------------------------|---------------------------|---------------|--------|--|
|                                                                   |                           |               |        |  |
| A                                                                 | JCBC SCREW M8 x 20MM      | ()<br>DIIIII) | 8 PCS  |  |
| В                                                                 | JCBC SCREW M6 x 25MM      | ())           | 8 PCS  |  |
| С                                                                 | JCBC SCREW M6 x 35MM      | )))           | 16 PCS |  |
| G                                                                 | SPRING WASHER M6 x 13MM   | Ø             | 24 PCS |  |
| Н                                                                 | FLAT WASHER M6 x 19MM     | $\bigcirc$    | 24 PCS |  |
| I                                                                 | CSK C/B SCREW (M4 x 32MM) |               | 8 PCS  |  |
| J                                                                 | M5 ALLEN KEY (65MM)       |               | 1 PC   |  |
| к                                                                 | M4 ALLEN KEY (100MM)      |               | 1 PC   |  |
| *Additio                                                          | onal hardware included    |               |        |  |

| PARTS LIST |                   |                                       |        |
|------------|-------------------|---------------------------------------|--------|
| ITEM       | DESCRIPTION       | DRAWING                               | QTY    |
| 6          | SIDE RAIL (L)     | · · · · · · · · · · · · · · · · · · · | 2 PCS  |
| 7          | SIDE RAIL (R)     | · · · ·                               | 2 PCS  |
| 8          | SIDE RAIL SUPPORT |                                       | 4 PCS  |
| 9          | SIDE RAIL LEG     |                                       | 2 PCS  |
| 10         | SLAT              |                                       | 4 PC\$ |
|            |                   |                                       |        |