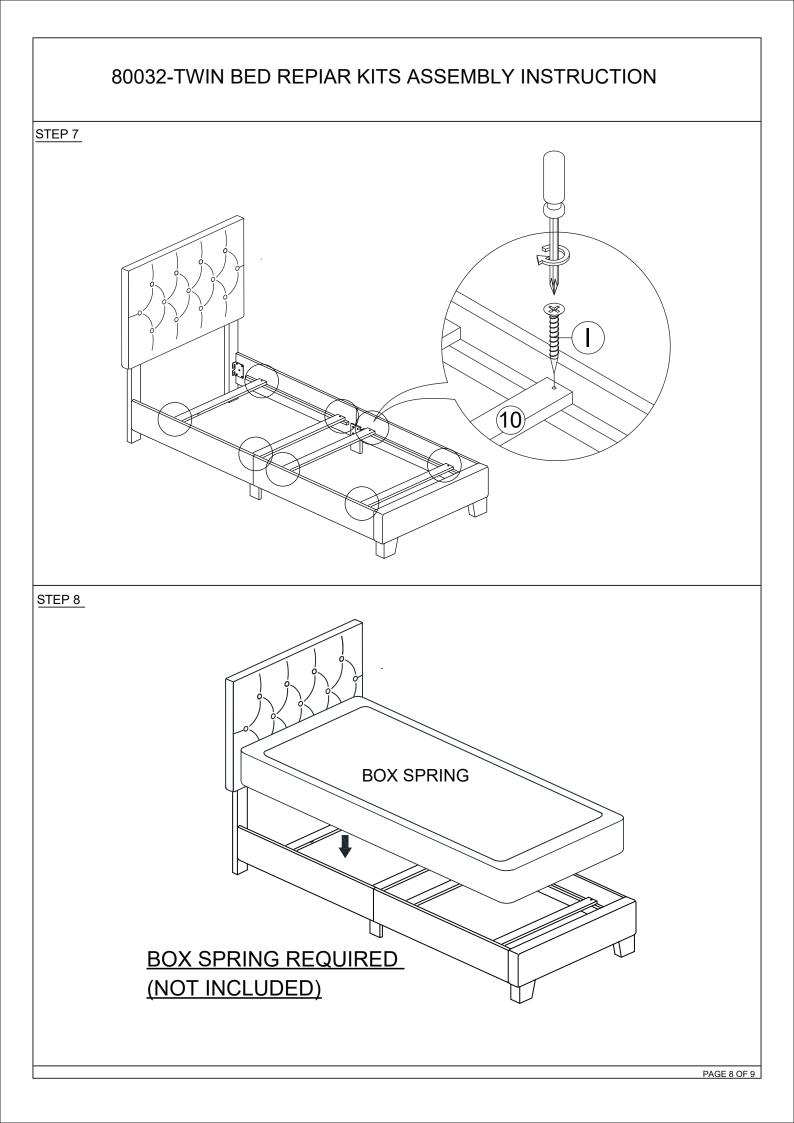

## ATTENTION

1. Box Spring Requirement for Standard Bed Frames:

Please note that our standard bed frames are designed to be used with a box spring. Ensure that you have a suitable box spring for optimal performance.