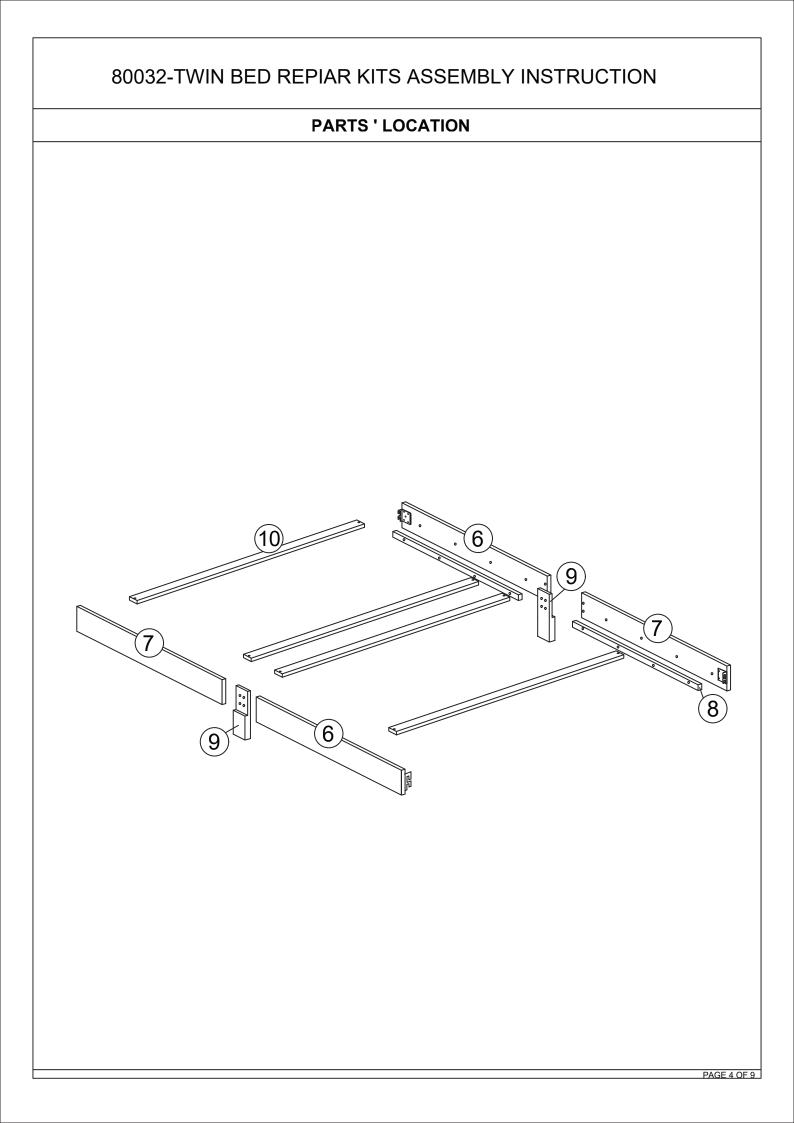

| PARTS LIST |                   |                                       |        |
|------------|-------------------|---------------------------------------|--------|
| ITEM       | DESCRIPTION       | DRAWING                               | QTY    |
| 6          | SIDE RAIL (L)     | · · · · · · · · · · · · · · · · · · · | 2 PCS  |
| 7          | SIDE RAIL (R)     | · · · ·                               | 2 PCS  |
| 8          | SIDE RAIL SUPPORT |                                       | 4 PCS  |
| 9          | SIDE RAIL LEG     |                                       | 2 PCS  |
| 10         | SLAT              |                                       | 4 PC\$ |
|            |                   |                                       |        |