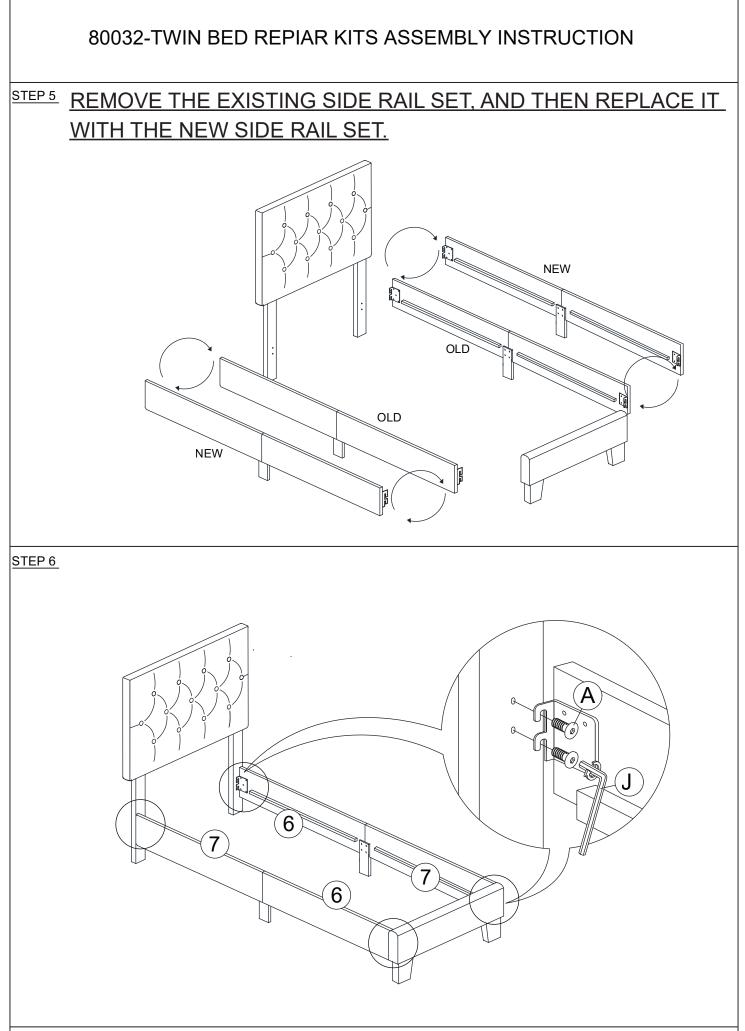

As part of regular maintenance, it is advised to check the tightness of all screws every 6-8 weeks. This helps maintain the stability and durability of your bed frame.

| 80032-TWIN BED REPIAR KITS ASSEMBLY INSTRUCTION<br>HARDWARES LIST |                           |               |        |  |
|-------------------------------------------------------------------|---------------------------|---------------|--------|--|
|                                                                   |                           |               |        |  |
| A                                                                 | JCBC SCREW M8 x 20MM      | ()<br>DIIIII) | 8 PCS  |  |
| В                                                                 | JCBC SCREW M6 x 25MM      | ())           | 8 PCS  |  |
| С                                                                 | JCBC SCREW M6 x 35MM      | )))           | 16 PCS |  |
| G                                                                 | SPRING WASHER M6 x 13MM   | Ø             | 24 PCS |  |
| Н                                                                 | FLAT WASHER M6 x 19MM     | $\bigcirc$    | 24 PCS |  |
| I                                                                 | CSK C/B SCREW (M4 x 32MM) |               | 8 PCS  |  |
| J                                                                 | M5 ALLEN KEY (65MM)       |               | 1 PC   |  |
| к                                                                 | M4 ALLEN KEY (100MM)      |               | 1 PC   |  |
| *Additio                                                          | onal hardware included    |               |        |  |