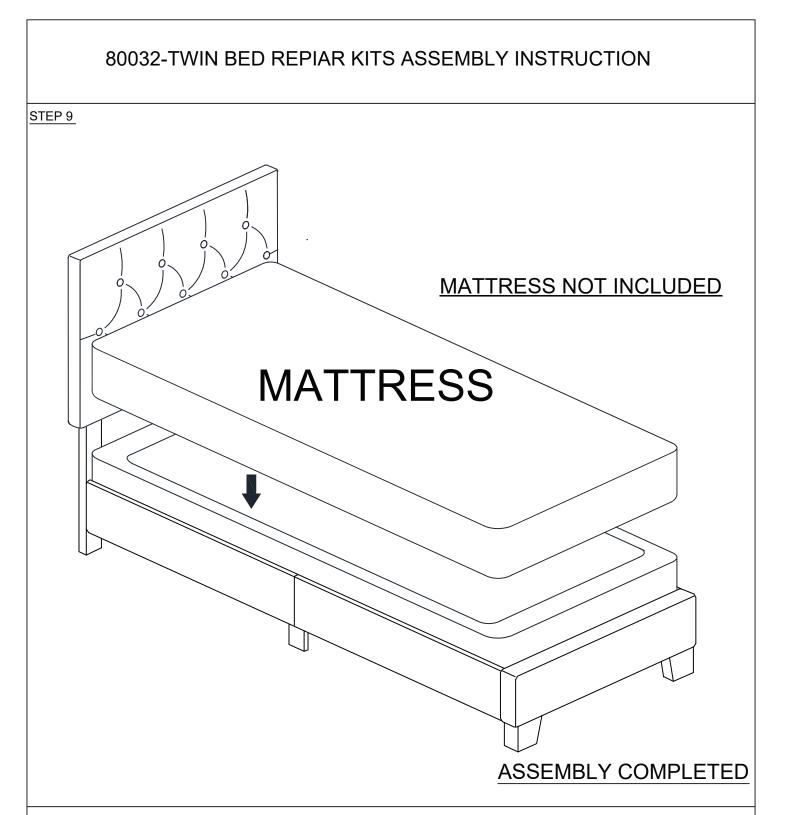

## TABLE OF CONTENTS

| HARDWARES LIST               | PAGE 2                  |  |  |
|------------------------------|-------------------------|--|--|
| PARTS LIST                   | PAGE 3                  |  |  |
| PARTS' LOCATION              | PAGE 4                  |  |  |
| ASSEMBLY STEPS               | PAGE 5 - 8              |  |  |
| ASSEMBLY COMPLETED           | PAGE 9                  |  |  |
| ASSEMBLY TOOLS REQUIRED      |                         |  |  |
| 1. Screwdriver (not provide) | 2. Hammer (not provide) |  |  |