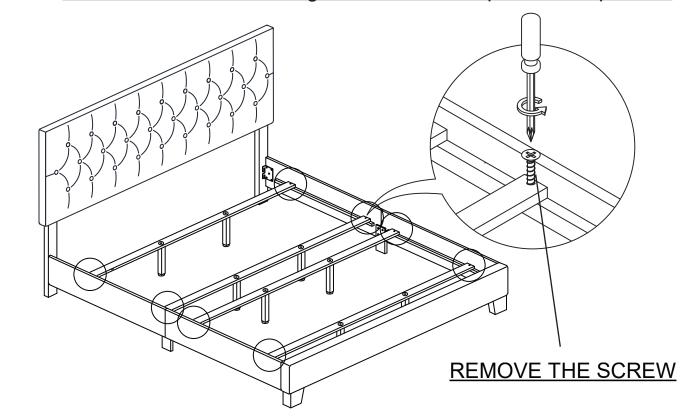

### **PARTS' LOCATION**

Please follow the instructions from step 4 to step 8
to disassemble the existing bed in order to replace the repair kits.

STEP 8