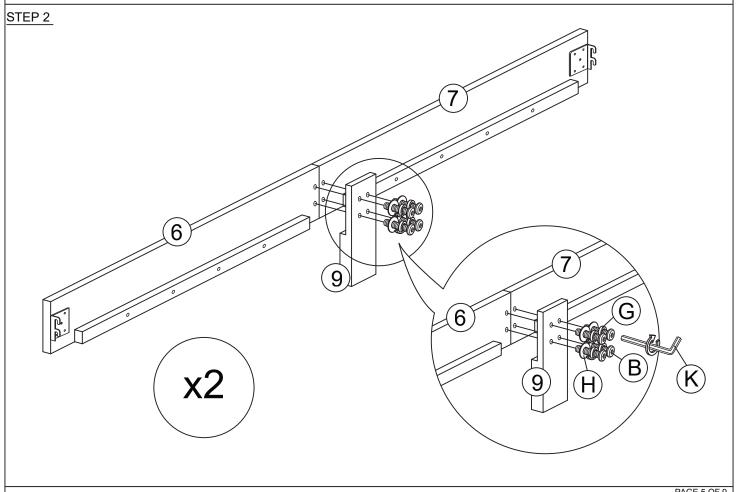

| HARDWARES LIST |                                |         |        |  |
|----------------|--------------------------------|---------|--------|--|
| ITEM           | DESCRIPTION                    | DRAWING | QTY    |  |
| A              | JCBC SCREW M8 x 20MM           |         | 8 PCS  |  |
| В              | JCBC SCREW M6 x 25MM           |         | 8 PCS  |  |
| С              | JCBC SCREW M6 x 35MM           | <u></u> | 16 PCS |  |
| G              | SPRING WASHER M6 x 13MM        |         | 24 PCS |  |
| Н              | FLAT WASHER M6 x 19MM          |         | 24 PCS |  |
| I              | CSK C/B SCREW (M4 x 32MM)      |         | 8 PCS  |  |
| J              | M5 ALLEN KEY (65MM)            |         | 1 PC   |  |
| K              | M4 ALLEN KEY (100MM)           |         | 1 PC   |  |
| L              | SUPPORT LEG<br>ADJUSTABLE FEET |         | 8 PCS  |  |

<sup>\*</sup>Additional hardware included

| PARTS LIST |                                 |         |       |  |
|------------|---------------------------------|---------|-------|--|
| ITEM       | DESCRIPTION                     | DRAWING | QTY   |  |
| 6          | SIDE RAIL (L)                   |         | 2 PCS |  |
| 7          | SIDE RAIL (R)                   |         | 2 PCS |  |
| 8          | SIDE RAIL SUPPORT               |         | 4 PCS |  |
| 9          | SIDE RAIL LEG                   | 0000    | 2 PCS |  |
| 20         | SLAT                            |         | 4 PCS |  |
| 21         | SUPPORT LEG<br>WITH HANGER BOLT |         | 8 PCS |  |