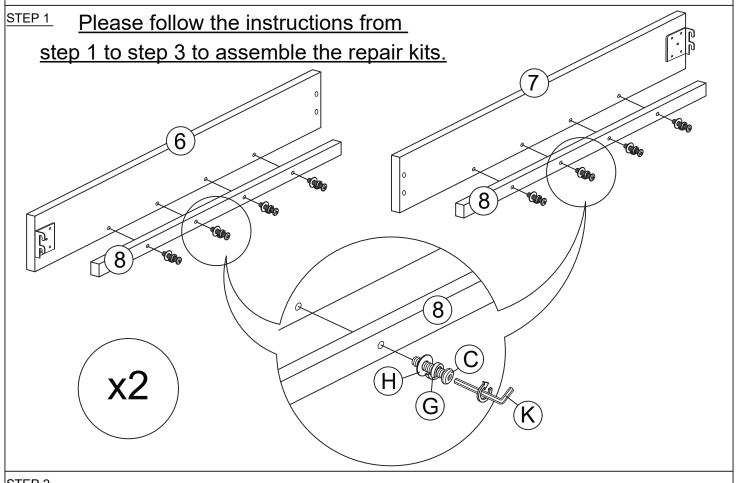

| HARDWARES LIST |                                |         |        |  |
|----------------|--------------------------------|---------|--------|--|
| ITEM           | DESCRIPTION                    | DRAWING | QTY    |  |
| A              | JCBC SCREW M8 x 20MM           |         | 8 PCS  |  |
| В              | JCBC SCREW M6 x 25MM           |         | 8 PCS  |  |
| С              | JCBC SCREW M6 x 35MM           | <u></u> | 16 PCS |  |
| G              | SPRING WASHER M6 x 13MM        |         | 24 PCS |  |
| Н              | FLAT WASHER M6 x 19MM          |         | 24 PCS |  |
| I              | CSK C/B SCREW (M4 x 32MM)      |         | 8 PCS  |  |
| J              | M5 ALLEN KEY (65MM)            |         | 1 PC   |  |
| K              | M4 ALLEN KEY (100MM)           |         | 1 PC   |  |
| L              | SUPPORT LEG<br>ADJUSTABLE FEET |         | 8 PCS  |  |

<sup>\*</sup>Additional hardware included

| PARTS LIST |                                 |         |       |  |
|------------|---------------------------------|---------|-------|--|
| ITEM       | DESCRIPTION                     | DRAWING | QTY   |  |
| 6          | SIDE RAIL (L)                   |         | 2 PCS |  |
| 7          | SIDE RAIL (R)                   |         | 2 PCS |  |
| 8          | SIDE RAIL SUPPORT               |         | 4 PCS |  |
| 9          | SIDE RAIL LEG                   | 0000    | 2 PCS |  |
| 20         | SLAT                            |         | 4 PCS |  |
| 21         | SUPPORT LEG<br>WITH HANGER BOLT |         | 8 PCS |  |