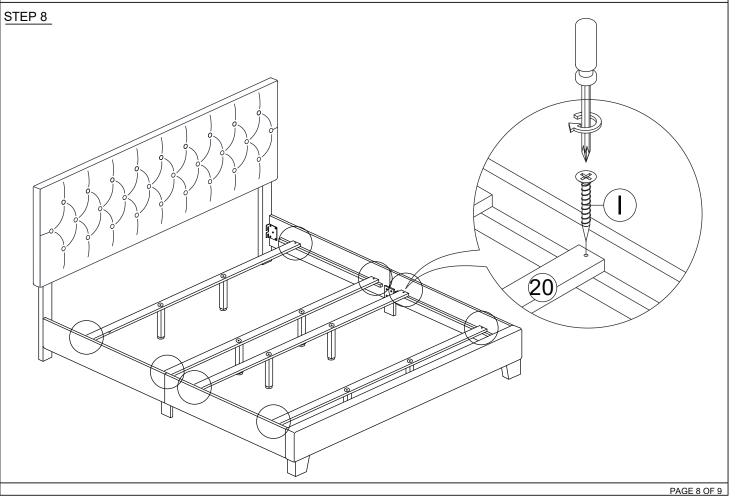

| HARDWARES LIST |                                |         |        |  |
|----------------|--------------------------------|---------|--------|--|
| ITEM           | DESCRIPTION                    | DRAWING | QTY    |  |
| A              | JCBC SCREW M8 x 20MM           |         | 8 PCS  |  |
| В              | JCBC SCREW M6 x 25MM           |         | 8 PCS  |  |
| С              | JCBC SCREW M6 x 35MM           | <u></u> | 16 PCS |  |
| G              | SPRING WASHER M6 x 13MM        |         | 24 PCS |  |
| Н              | FLAT WASHER M6 x 19MM          |         | 24 PCS |  |
| I              | CSK C/B SCREW (M4 x 32MM)      |         | 8 PCS  |  |
| J              | M5 ALLEN KEY (65MM)            |         | 1 PC   |  |
| K              | M4 ALLEN KEY (100MM)           |         | 1 PC   |  |
| L              | SUPPORT LEG<br>ADJUSTABLE FEET |         | 8 PCS  |  |

<sup>\*</sup>Additional hardware included

| PARTS LIST |                                 |         |       |  |
|------------|---------------------------------|---------|-------|--|
| ITEM       | DESCRIPTION                     | DRAWING | QTY   |  |
| 6          | SIDE RAIL (L)                   |         | 2 PCS |  |
| 7          | SIDE RAIL (R)                   |         | 2 PCS |  |
| 8          | SIDE RAIL SUPPORT               |         | 4 PCS |  |
| 9          | SIDE RAIL LEG                   | 0000    | 2 PCS |  |
| 20         | SLAT                            |         | 4 PCS |  |
| 21         | SUPPORT LEG<br>WITH HANGER BOLT |         | 8 PCS |  |