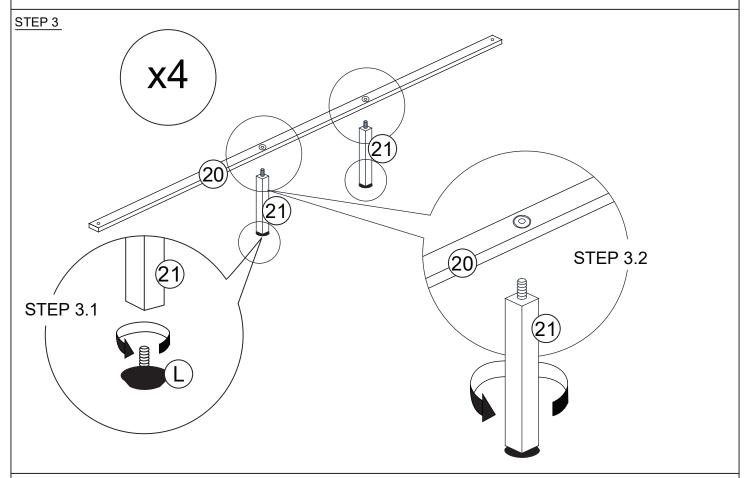

<sup>\*</sup>Additional hardware included

| PARTS LIST |                                 |         |       |  |
|------------|---------------------------------|---------|-------|--|
| ITEM       | DESCRIPTION                     | DRAWING | QTY   |  |
| 6          | SIDE RAIL (L)                   |         | 2 PCS |  |
| 7          | SIDE RAIL (R)                   |         | 2 PCS |  |
| 8          | SIDE RAIL SUPPORT               |         | 4 PCS |  |
| 9          | SIDE RAIL LEG                   | 0000    | 2 PCS |  |
| 20         | SLAT                            |         | 4 PCS |  |
| 21         | SUPPORT LEG<br>WITH HANGER BOLT |         | 8 PCS |  |