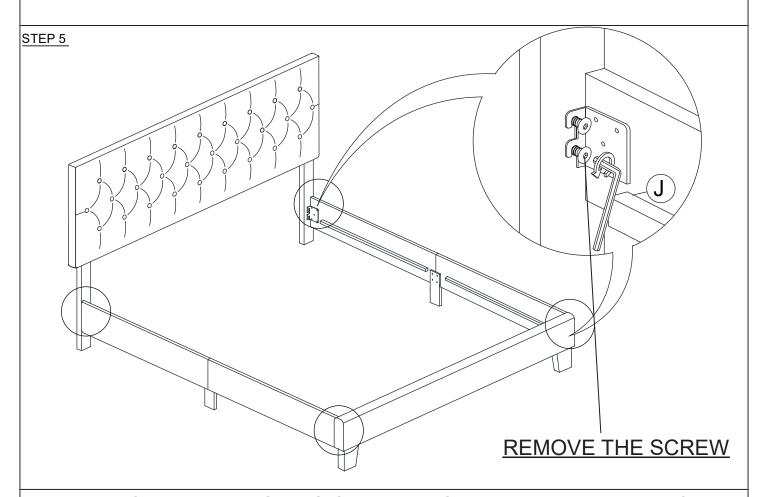

### **PARTS' LOCATION**

Please follow the instructions from step 4 to step 8
to disassemble the existing bed in order to replace the repair kits.

STEP 8