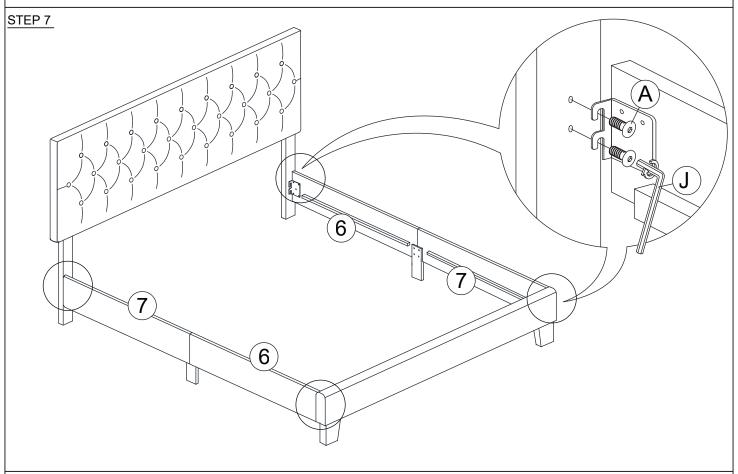

| HARDWARES LIST |                                |         |        |  |
|----------------|--------------------------------|---------|--------|--|
| ITEM           | DESCRIPTION                    | DRAWING | QTY    |  |
| A              | JCBC SCREW M8 x 20MM           |         | 8 PCS  |  |
| В              | JCBC SCREW M6 x 25MM           |         | 8 PCS  |  |
| С              | JCBC SCREW M6 x 35MM           | <u></u> | 16 PCS |  |
| G              | SPRING WASHER M6 x 13MM        |         | 24 PCS |  |
| Н              | FLAT WASHER M6 x 19MM          |         | 24 PCS |  |
| I              | CSK C/B SCREW (M4 x 32MM)      |         | 8 PCS  |  |
| J              | M5 ALLEN KEY (65MM)            |         | 1 PC   |  |
| K              | M4 ALLEN KEY (100MM)           |         | 1 PC   |  |
| L              | SUPPORT LEG<br>ADJUSTABLE FEET |         | 8 PCS  |  |

<sup>\*</sup>Additional hardware included

| PARTS LIST |                                 |         |       |  |
|------------|---------------------------------|---------|-------|--|
| ITEM       | DESCRIPTION                     | DRAWING | QTY   |  |
| 6          | SIDE RAIL (L)                   |         | 2 PCS |  |
| 7          | SIDE RAIL (R)                   |         | 2 PCS |  |
| 8          | SIDE RAIL SUPPORT               |         | 4 PCS |  |
| 9          | SIDE RAIL LEG                   | 0000    | 2 PCS |  |
| 20         | SLAT                            |         | 4 PCS |  |
| 21         | SUPPORT LEG<br>WITH HANGER BOLT |         | 8 PCS |  |