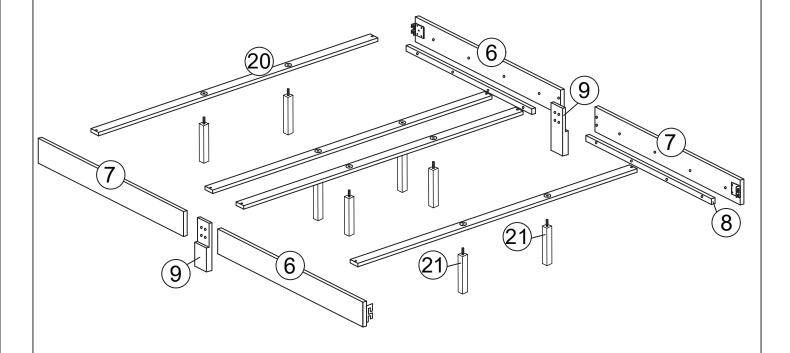

<sup>\*</sup>Additional hardware included

| PARTS LIST |                                 |         |       |  |
|------------|---------------------------------|---------|-------|--|
| ITEM       | DESCRIPTION                     | DRAWING | QTY   |  |
| 6          | SIDE RAIL (L)                   |         | 2 PCS |  |
| 7          | SIDE RAIL (R)                   |         | 2 PCS |  |
| 8          | SIDE RAIL SUPPORT               |         | 4 PCS |  |
| 9          | SIDE RAIL LEG                   | 0000    | 2 PCS |  |
| 20         | SLAT                            |         | 4 PCS |  |
| 21         | SUPPORT LEG<br>WITH HANGER BOLT |         | 8 PCS |  |

### **PARTS' LOCATION**

Please follow the instructions from step 4 to step 8
to disassemble the existing bed in order to replace the repair kits.

STEP 8