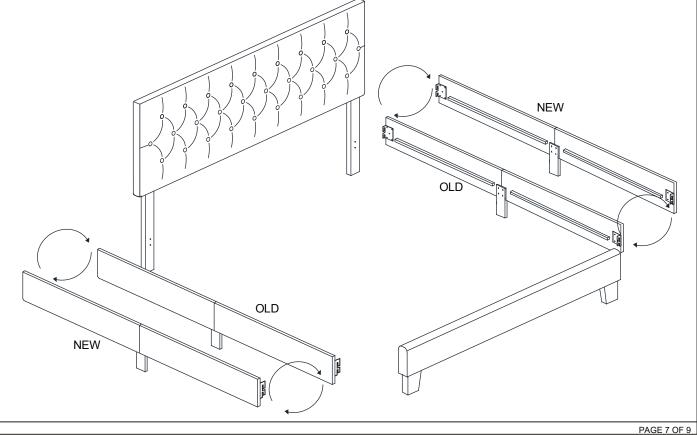

### **PARTS' LOCATION**

Please follow the instructions from step 4 to step 8
to disassemble the existing bed in order to replace the repair kits.

STEP 8

### **IMPORTANT**

**Discarding Original Components:** 

After successfully installing the repair kit, please discard the original components. This ensures that the bed frame operates according to the latest specifications.