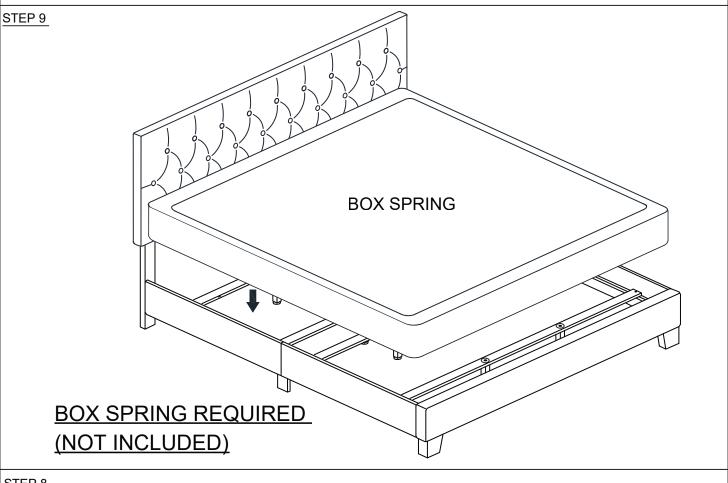

#### **ATTENTION**

- 1. Box Spring Requirement for Standard Bed Frames:
- Please note that our standard bed frames are designed to be used with a box spring. Ensure that you have a suitable box spring for optimal performance.
- 2. Two-Person Installation Recommendation:

We strongly recommend that two people collaborate to install the repair kit. This ensures efficiency and safety during the installation process.

3. Regular Screw Tightness Check:

As part of regular maintenance, it is advised to check the tightness of all screws every 6-8 weeks. This helps maintain the stability and durability of your bed frame.