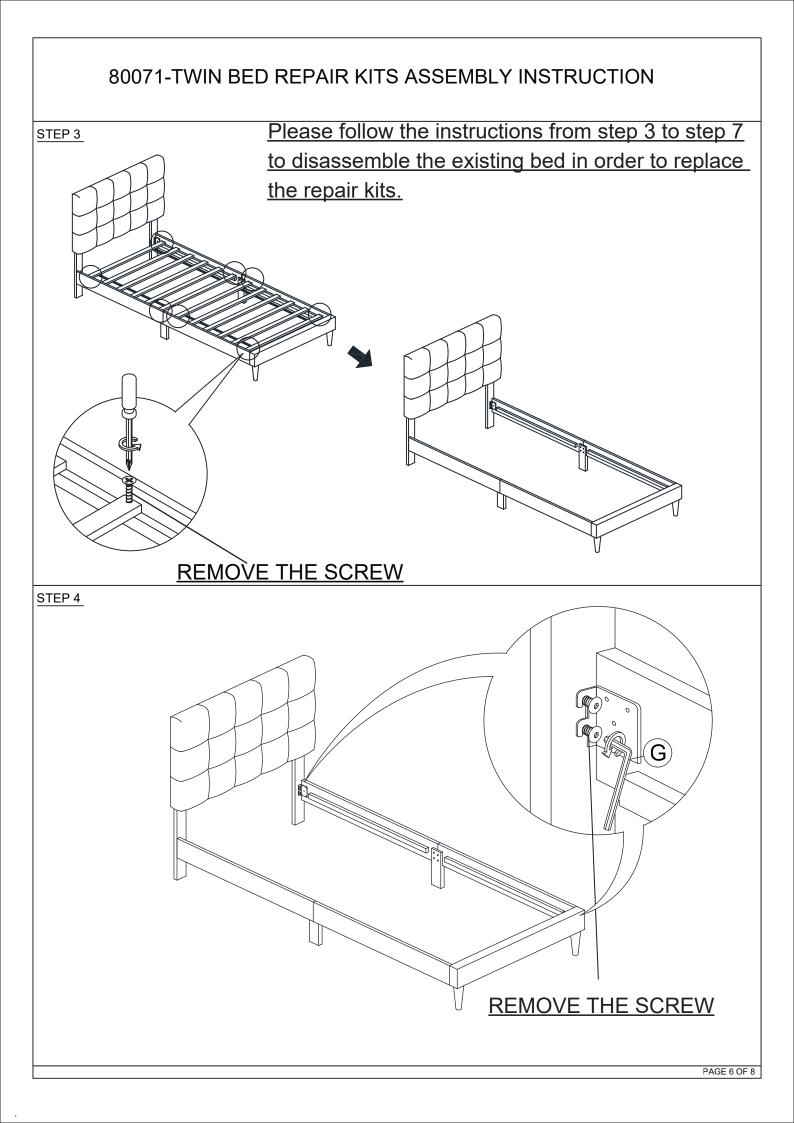

After successfully installing the repair kit, please discard the original components. This ensures that the bed frame operates according to the latest specifications.