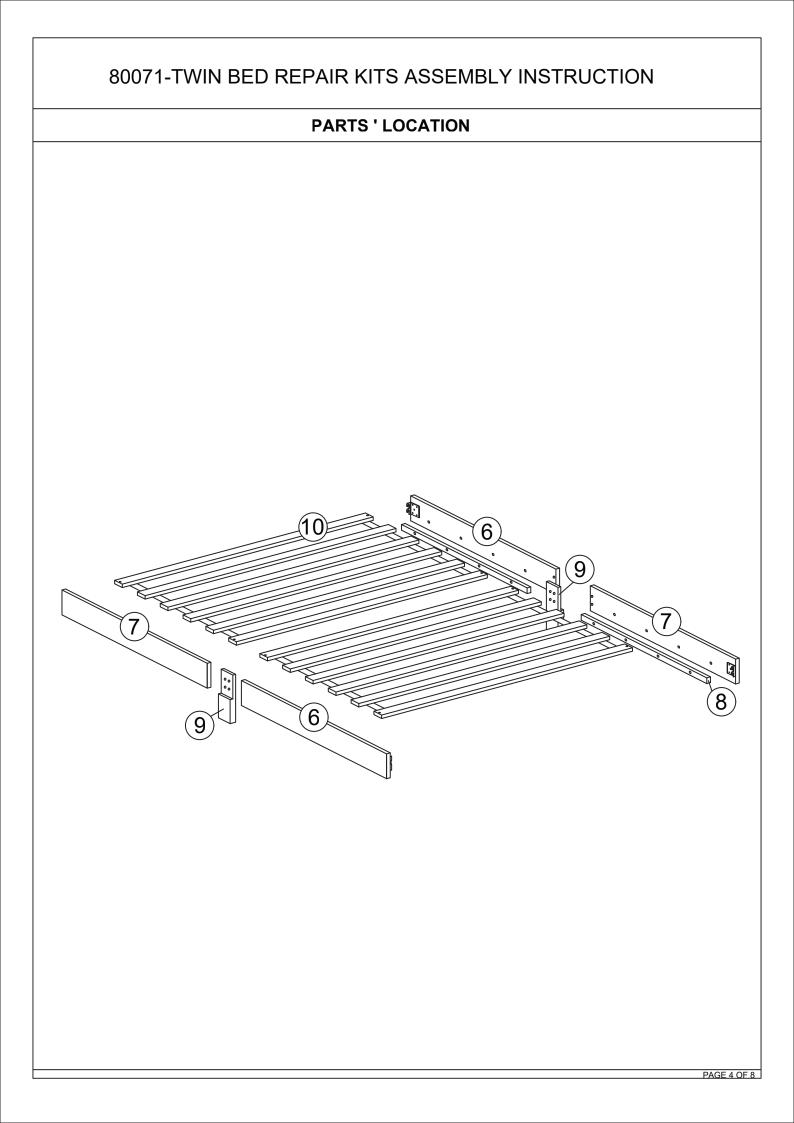

| PARTS LIST |                   |         |        |  |
|------------|-------------------|---------|--------|--|
| ITEM       | DESCRIPTION       | DRAWING | QTY    |  |
| 6          | SIDE RAIL (L)     |         | 2 PCS  |  |
| 7          | SIDE RAIL (R)     |         | 2 PCS  |  |
| 8          | SIDE RAIL SUPPORT |         | 4 PCS  |  |
| 9          | SIDE RAIL LEG     | ê.      | 2 PCS  |  |
| 10         | SLAT              |         | 2 ROLL |  |
|            |                   |         |        |  |