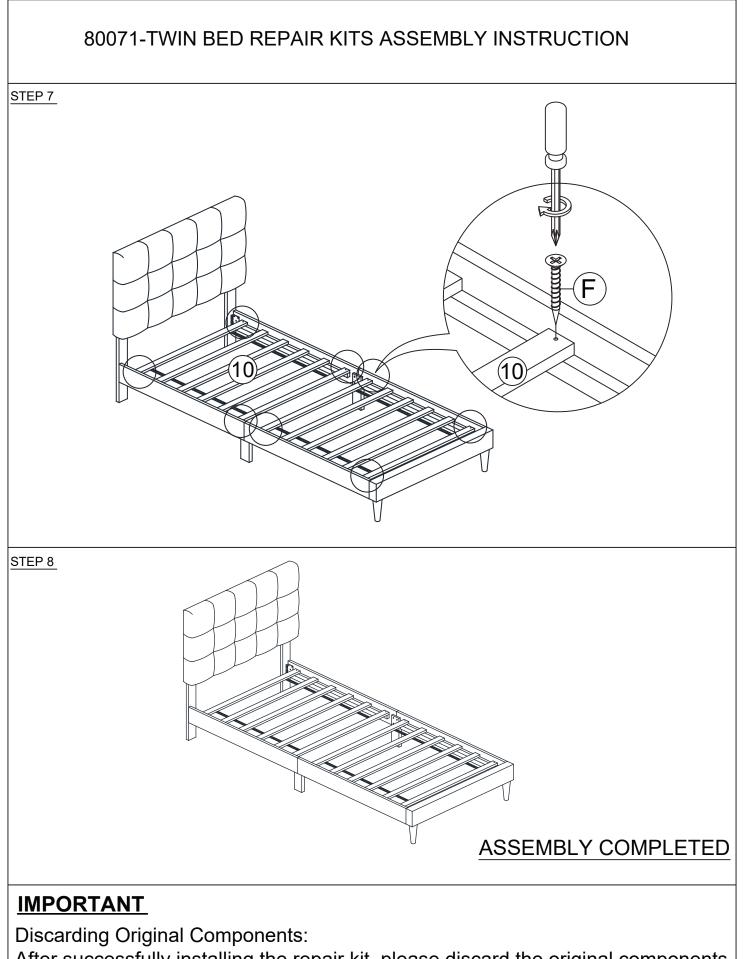

## 80071-TWIN BED REPAIR KITS ASSEMBLY INSTRUCTION

| PARTS LIST |                   |         |        |  |
|------------|-------------------|---------|--------|--|
| ITEM       | DESCRIPTION       | DRAWING | QTY    |  |
| 6          | SIDE RAIL (L)     |         | 2 PCS  |  |
| 7          | SIDE RAIL (R)     |         | 2 PCS  |  |
| 8          | SIDE RAIL SUPPORT |         | 4 PCS  |  |
| 9          | SIDE RAIL LEG     | ê.      | 2 PCS  |  |
| 10         | SLAT              |         | 2 ROLL |  |
|            |                   |         |        |  |

After successfully installing the repair kit, please discard the original components. This ensures that the bed frame operates according to the latest specifications.