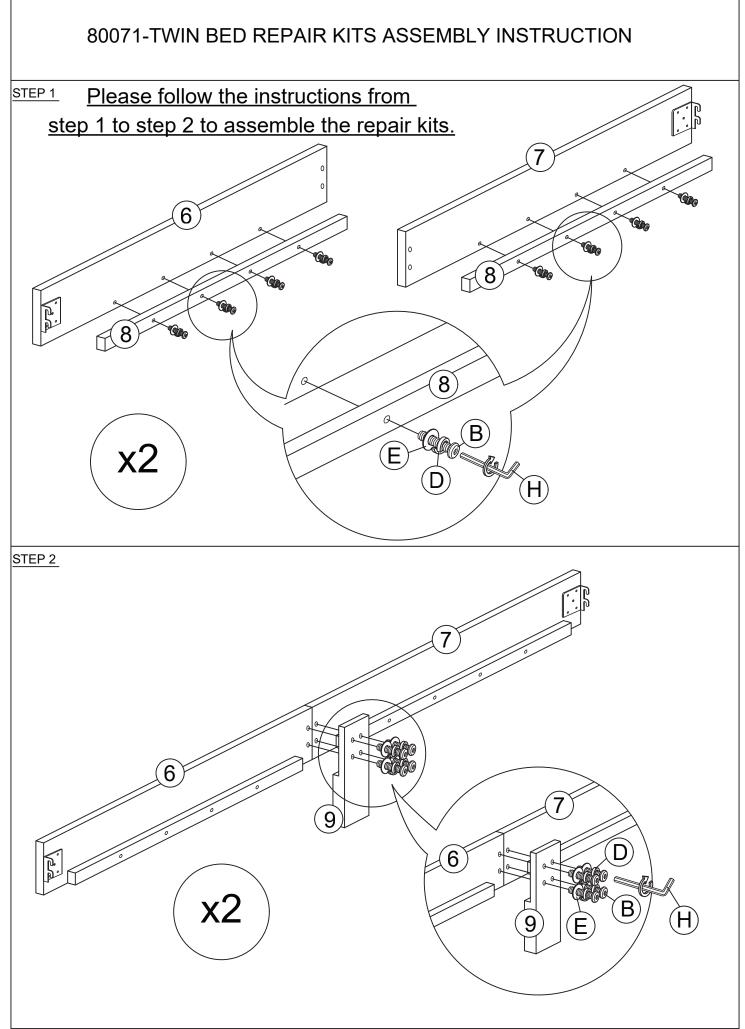

As part of regular maintenance, it is advised to check the tightness of all screws every 6-8 weeks. This helps maintain the stability and durability of your bed frame.

| HARDWARES LIST |                           |            |        |  |
|----------------|---------------------------|------------|--------|--|
| ITEM           | DESCRIPTION               | DRAWING    | QTY    |  |
| A              | JCBC SCREW M8 x 20MM      |            | 8 PCS  |  |
| В              | JCBC SCREW M6 x 35MM      | <u>)</u>   | 24 PCS |  |
| D              | SPRING WASHER M6 x 12MM   | D          | 24 PCS |  |
| E              | FLAT WASHER M6 x 19MM     | $\bigcirc$ | 24 PCS |  |
| F              | CSK C/B SCREW (M4 x 32MM) |            | 8 PCS  |  |
| G              | M5 ALLEN KEY (65MM)       |            | 1 PC   |  |
| н              | M4 ALLEN KEY (65MM)       |            | 1 PC   |  |
|                | al hardware included      |            |        |  |

| PARTS LIST |                   |         |        |  |
|------------|-------------------|---------|--------|--|
| ITEM       | DESCRIPTION       | DRAWING | QTY    |  |
| 6          | SIDE RAIL (L)     |         | 2 PCS  |  |
| 7          | SIDE RAIL (R)     |         | 2 PCS  |  |
| 8          | SIDE RAIL SUPPORT |         | 4 PCS  |  |
| 9          | SIDE RAIL LEG     | ê.      | 2 PCS  |  |
| 10         | SLAT              |         | 2 ROLL |  |
|            |                   |         |        |  |