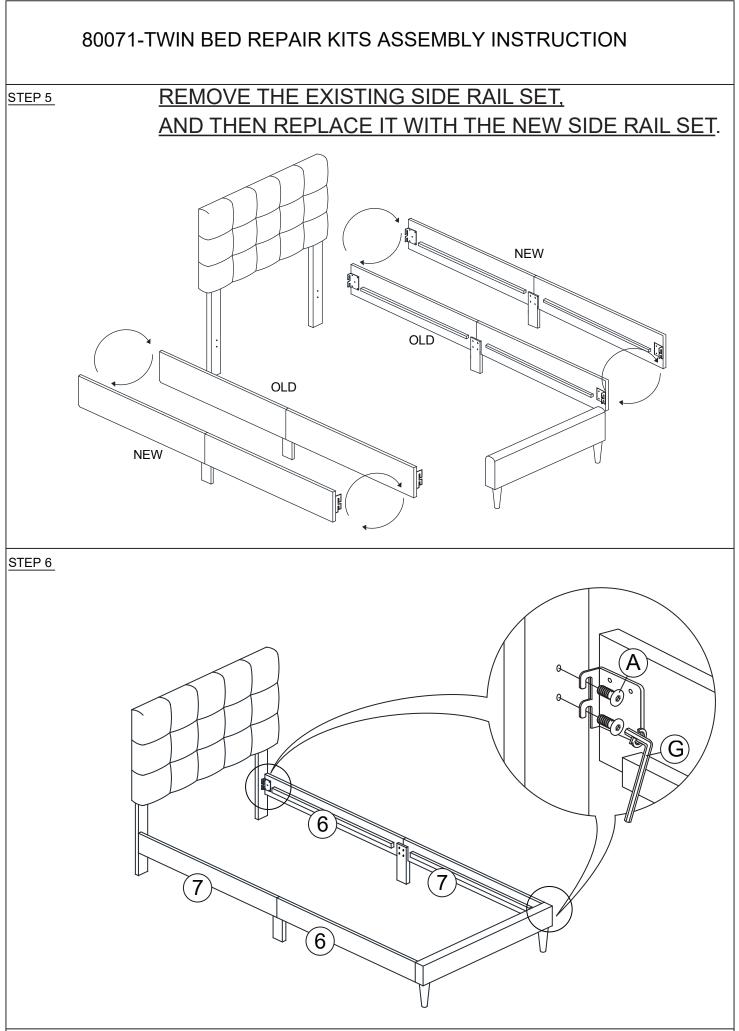

After successfully installing the repair kit, please discard the original components. This ensures that the bed frame operates according to the latest specifications.