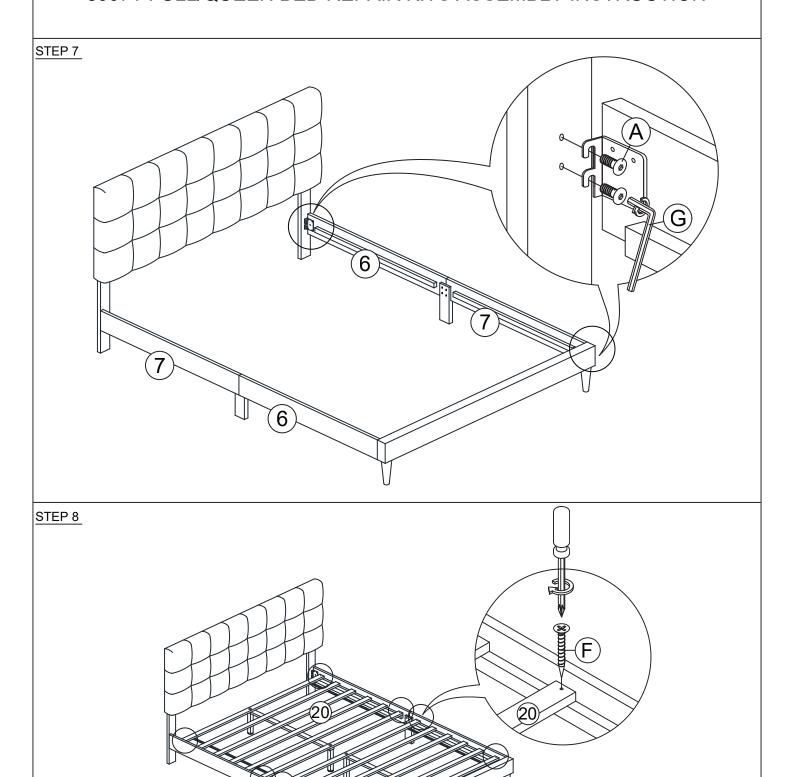

<sup>\*</sup>Additional hardware included

| PARTS LIST |                                 |         |        |  |
|------------|---------------------------------|---------|--------|--|
| ITEM       | DESCRIPTION                     | DRAWING | QTY    |  |
| 6          | SIDE RAIL (L)                   |         | 2 PCS  |  |
| 7          | SIDE RAIL (R)                   |         | 2 PCS  |  |
| 8          | SIDE RAIL SUPPORT               |         | 4 PCS  |  |
| 9          | SIDE RAIL LEG                   |         | 2 PCS  |  |
| 20         | SLAT                            |         | 2 ROLL |  |
| 21         | CENTER SUPPORT                  |         | 2 PCS  |  |
| 22         | SUPPORT LEG<br>WITH HANGER BOLT |         | 4 PCS  |  |

## **IMPORTANT**

**Discarding Original Components:** 

After successfully installing the repair kit, please discard the original components. This ensures that the bed frame operates according to the latest specifications.