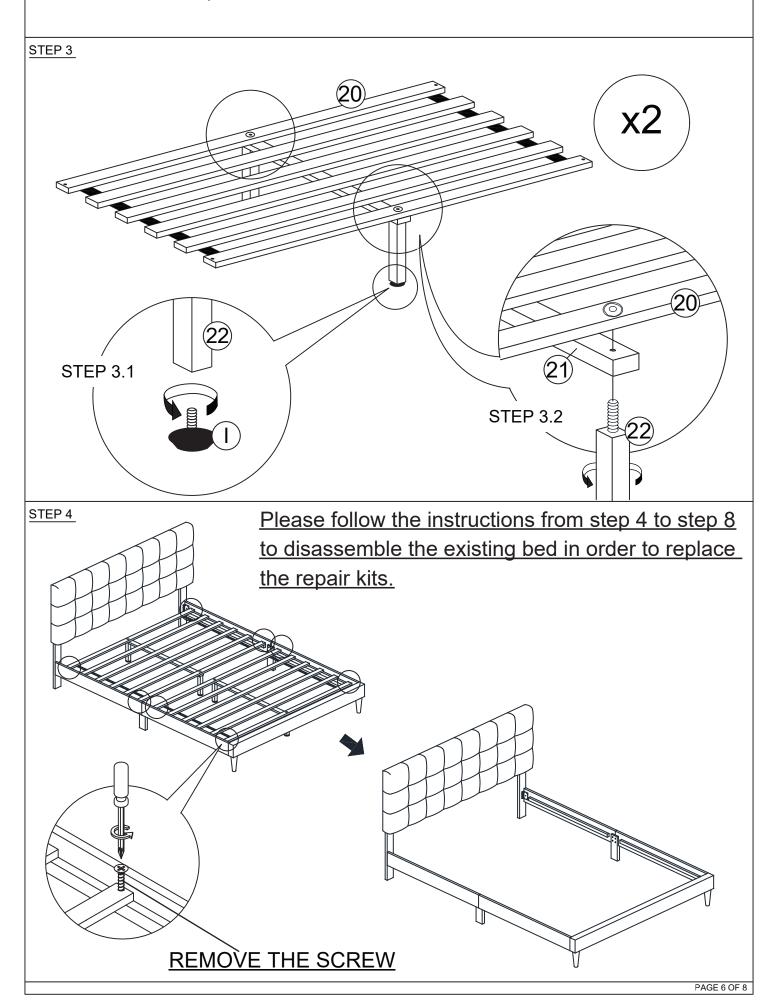

# REMOVE THE EXISTING SIDE RAIL SET, AND THEN REPLACE IT WITH THE NEW SIDE RAIL SET.