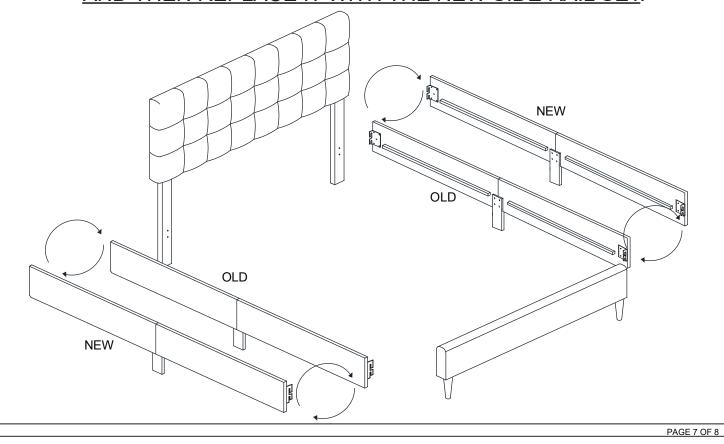

# REMOVE THE EXISTING SIDE RAIL SET, AND THEN REPLACE IT WITH THE NEW SIDE RAIL SET.