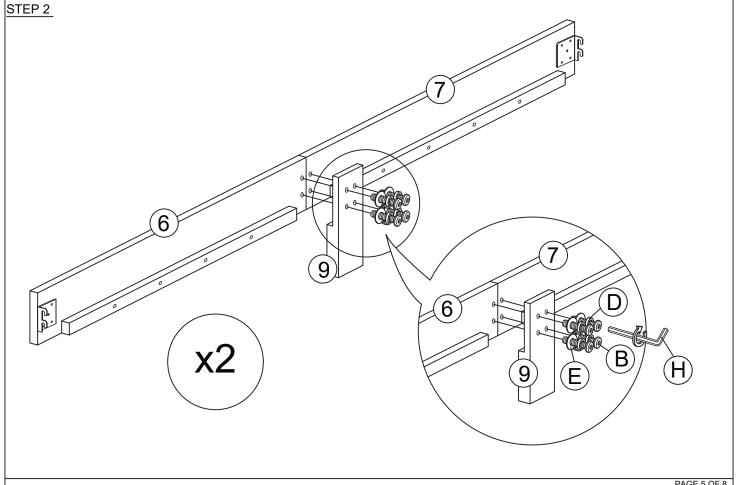

<sup>\*</sup>Additional hardware included

| PARTS LIST |                                 |         |        |  |
|------------|---------------------------------|---------|--------|--|
| ITEM       | DESCRIPTION                     | DRAWING | QTY    |  |
| 6          | SIDE RAIL (L)                   |         | 2 PCS  |  |
| 7          | SIDE RAIL (R)                   |         | 2 PCS  |  |
| 8          | SIDE RAIL SUPPORT               |         | 4 PCS  |  |
| 9          | SIDE RAIL LEG                   |         | 2 PCS  |  |
| 20         | SLAT                            |         | 2 ROLL |  |
| 21         | CENTER SUPPORT                  |         | 2 PCS  |  |
| 22         | SUPPORT LEG<br>WITH HANGER BOLT |         | 4 PCS  |  |