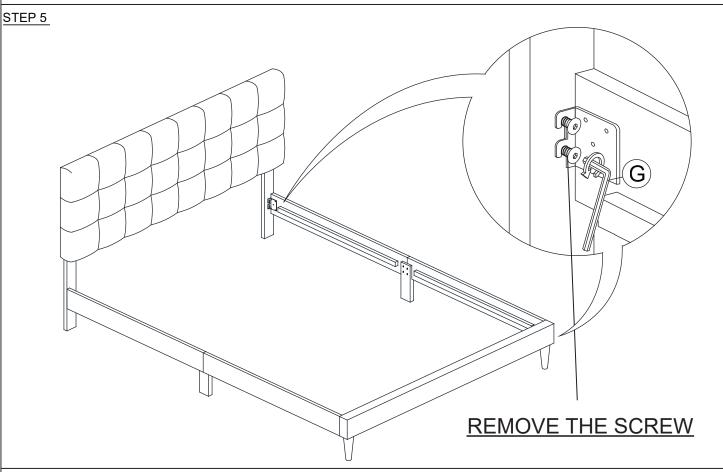

# REMOVE THE EXISTING SIDE RAIL SET, AND THEN REPLACE IT WITH THE NEW SIDE RAIL SET.