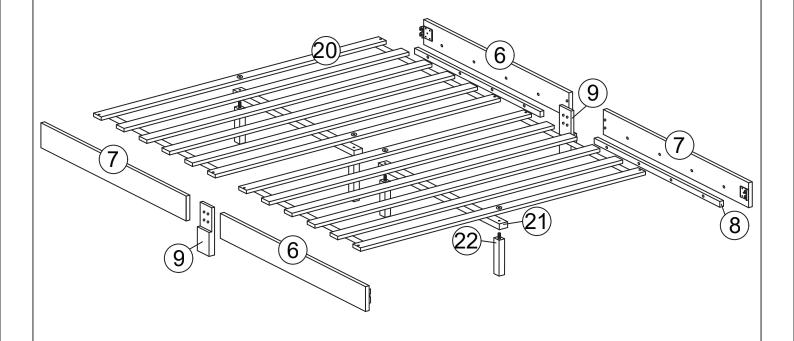

| 4 PCS  |  |

<sup>\*</sup>Additional hardware included

| PARTS LIST |                                 |         |        |  |
|------------|---------------------------------|---------|--------|--|
| ITEM       | DESCRIPTION                     | DRAWING | QTY    |  |
| 6          | SIDE RAIL (L)                   |         | 2 PCS  |  |
| 7          | SIDE RAIL (R)                   |         | 2 PCS  |  |
| 8          | SIDE RAIL SUPPORT               |         | 4 PCS  |  |
| 9          | SIDE RAIL LEG                   |         | 2 PCS  |  |
| 20         | SLAT                            |         | 2 ROLL |  |
| 21         | CENTER SUPPORT                  |         | 2 PCS  |  |
| 22         | SUPPORT LEG<br>WITH HANGER BOLT |         | 4 PCS  |  |

#### **PARTS' LOCATION**











# REMOVE THE EXISTING SIDE RAIL SET, AND THEN REPLACE IT WITH THE NEW SIDE RAIL SET.





## **IMPORTANT**

**Discarding Original Components:** 

After successfully installing the repair kit, please discard the original components. This ensures that the bed frame operates according to the latest specifications.

ASSEMBLY COMPLETED