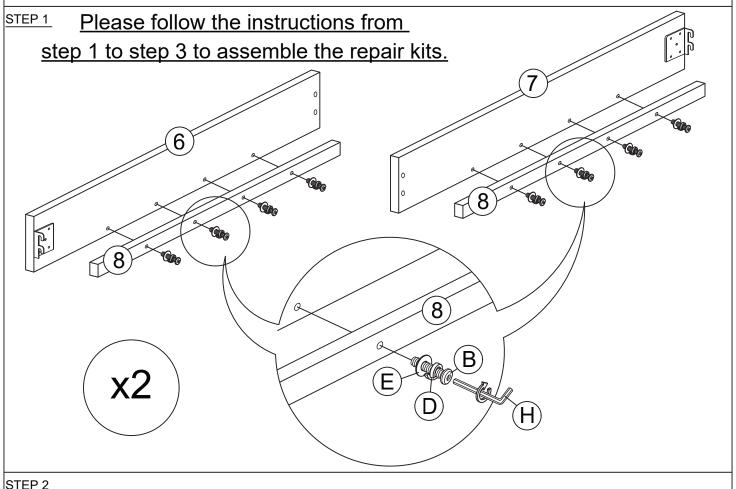

<sup>\*</sup>Additional hardware included

| PARTS LIST |                                 |         |        |  |
|------------|---------------------------------|---------|--------|--|
| ITEM       | DESCRIPTION                     | DRAWING | QTY    |  |
| 6          | SIDE RAIL (L)                   |         | 2 PCS  |  |
| 7          | SIDE RAIL (R)                   |         | 2 PCS  |  |
| 8          | SIDE RAIL SUPPORT               |         | 4 PCS  |  |
| 9          | SIDE RAIL LEG                   |         | 2 PCS  |  |
| 20         | SLAT                            |         | 2 ROLL |  |
| 21         | CENTER SUPPORT                  |         | 2 PCS  |  |
| 22         | SUPPORT LEG<br>WITH HANGER BOLT |         | 4 PCS  |  |