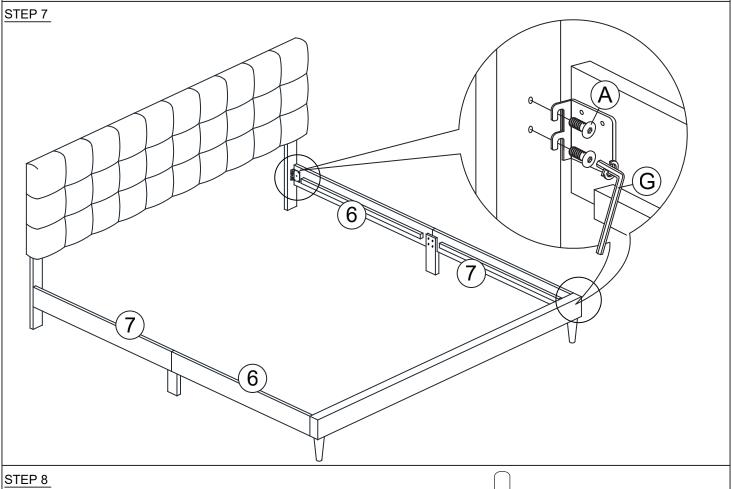

#### 80071-KING BED https://youtu.be/s99s4ELGXMY

Scan QR Code for Assembly Instruction video or call customer service for video file.

IMPORTANT: PLEASE READ INSTRUCTION BEFORE STARTING THE ASSEMBLY.

"DO NOT TIGHTEN SCREWS UNTIL COMPLETELY ASSEMBLED"