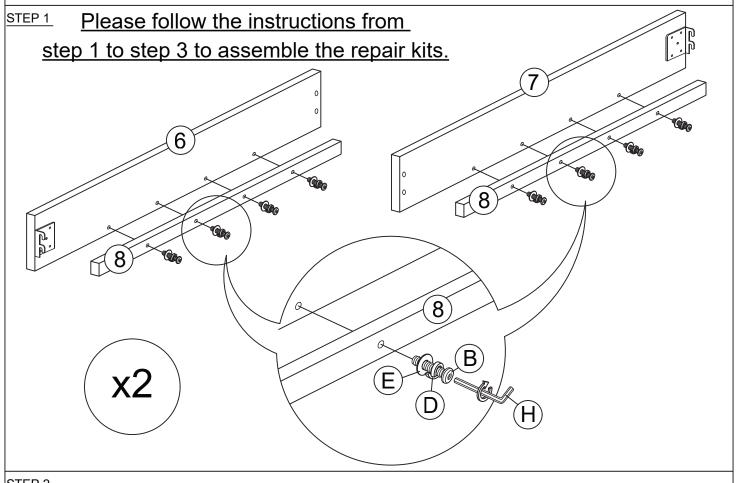

### 1. Two-Person Installation Recommendation:

We strongly recommend that two people collaborate to install the repair kit. This ensures efficiency and safety during the installation process.

<sup>\*</sup>Additional hardware included

| PARTS LIST |                                 |         |        |
|------------|---------------------------------|---------|--------|
| ITEM       | DESCRIPTION                     | DRAWING | QTY    |
| 6          | SIDE RAIL (L)                   |         | 2 PCS  |
| 7          | SIDE RAIL (R)                   |         | 2 PCS  |
| 8          | SIDE RAIL SUPPORT               |         | 4 PCS  |
| 9          | SIDE RAIL LEG                   | 0000    | 2 PCS  |
| 20         | SLAT                            |         | 2 ROLL |
| 21         | CENTER SUPPORT                  |         | 4 PCS  |
| 22         | SUPPORT LEG<br>WITH HANGER BOLT |         | 8 PCS  |