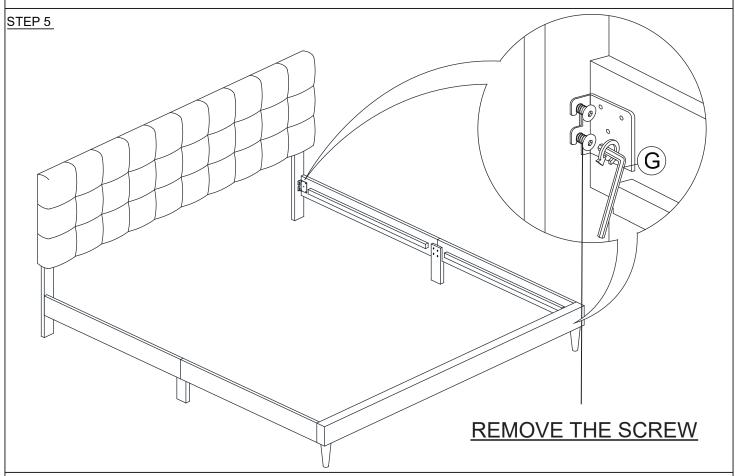

#### 80071-KING BED https://youtu.be/s99s4ELGXMY

Scan QR Code for Assembly Instruction video or call customer service for video file.

IMPORTANT: PLEASE READ INSTRUCTION BEFORE STARTING THE ASSEMBLY.

"DO NOT TIGHTEN SCREWS UNTIL COMPLETELY ASSEMBLED"