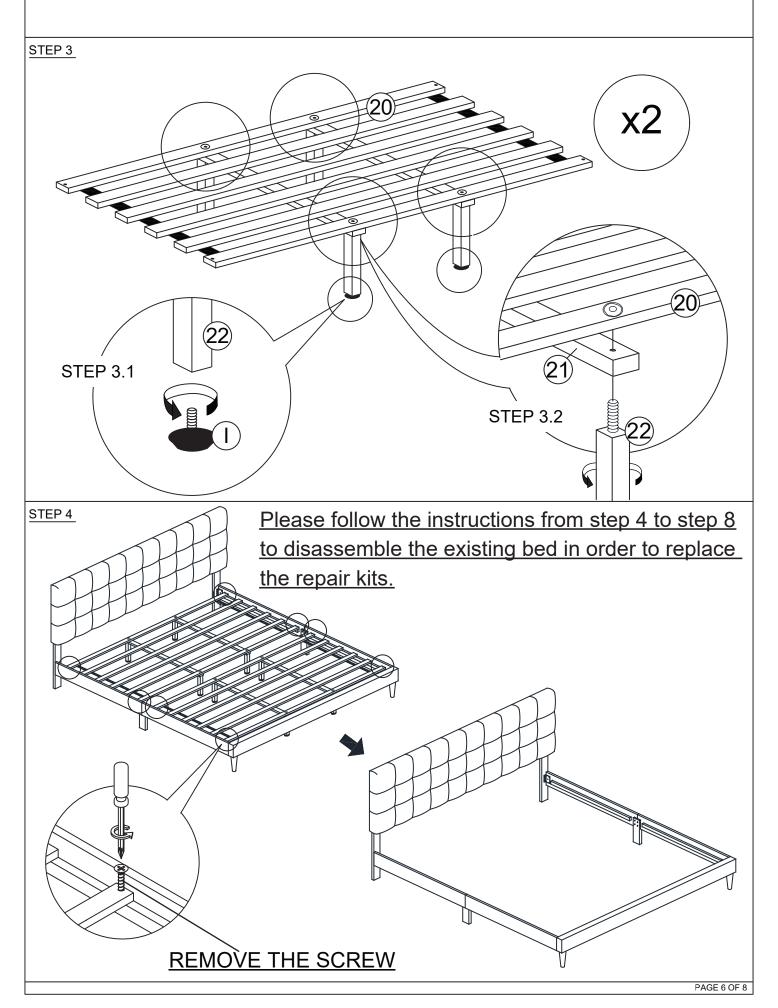

<sup>\*</sup>Additional hardware included

| PARTS LIST |                                 |         |        |
|------------|---------------------------------|---------|--------|
| ITEM       | DESCRIPTION                     | DRAWING | QTY    |
| 6          | SIDE RAIL (L)                   |         | 2 PCS  |
| 7          | SIDE RAIL (R)                   |         | 2 PCS  |
| 8          | SIDE RAIL SUPPORT               |         | 4 PCS  |
| 9          | SIDE RAIL LEG                   | 0000    | 2 PCS  |
| 20         | SLAT                            |         | 2 ROLL |
| 21         | CENTER SUPPORT                  |         | 4 PCS  |
| 22         | SUPPORT LEG<br>WITH HANGER BOLT |         | 8 PCS  |

### **PARTS' LOCATION**

STEP 6 REMOVE THE EXISTING SIDE RAIL SET,
AND THEN REPLACE IT WITH THE NEW SIDE RAIL SET.

## **IMPORTANT**

**Discarding Original Components:** 

After successfully installing the repair kit, please discard the original components. This ensures that the bed frame operates according to the latest specifications.