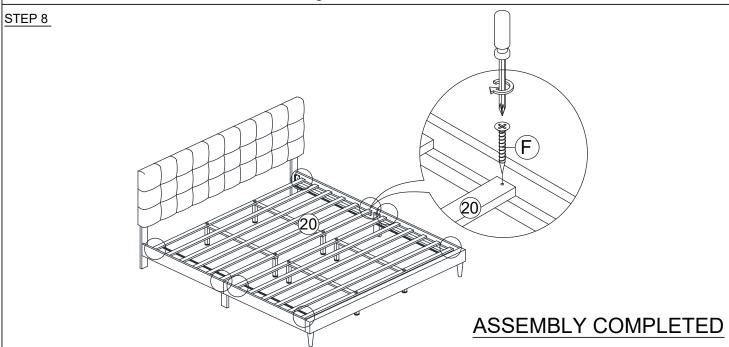

#### 80071-KING BED https://youtu.be/s99s4ELGXMY

Scan QR Code for Assembly Instruction video or call customer service for video file.

IMPORTANT: PLEASE READ INSTRUCTION BEFORE STARTING THE ASSEMBLY.

"DO NOT TIGHTEN SCREWS UNTIL COMPLETELY ASSEMBLED"