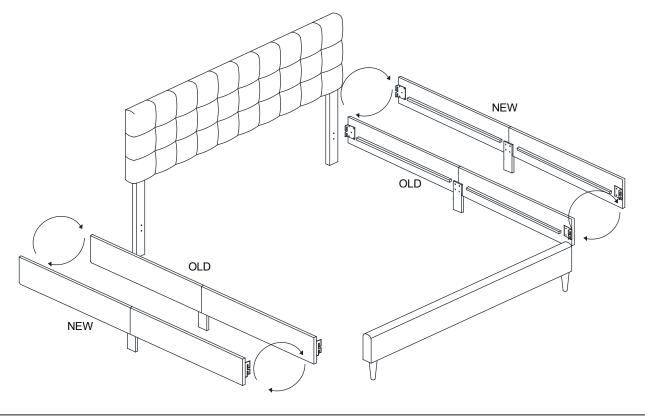

### **PARTS' LOCATION**

STEP 6 REMOVE THE EXISTING SIDE RAIL SET,
AND THEN REPLACE IT WITH THE NEW SIDE RAIL SET.