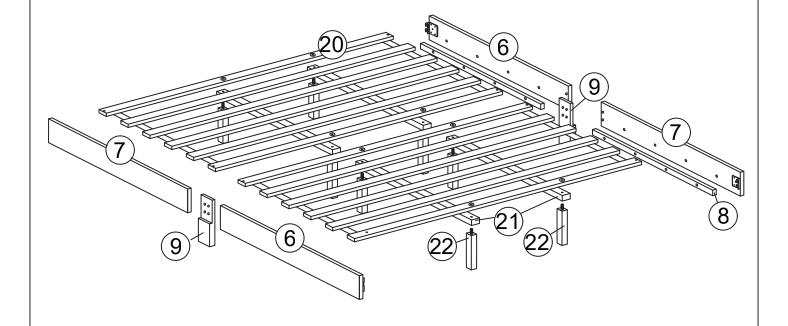

### **PARTS' LOCATION**

STEP 6 REMOVE THE EXISTING SIDE RAIL SET,
AND THEN REPLACE IT WITH THE NEW SIDE RAIL SET.