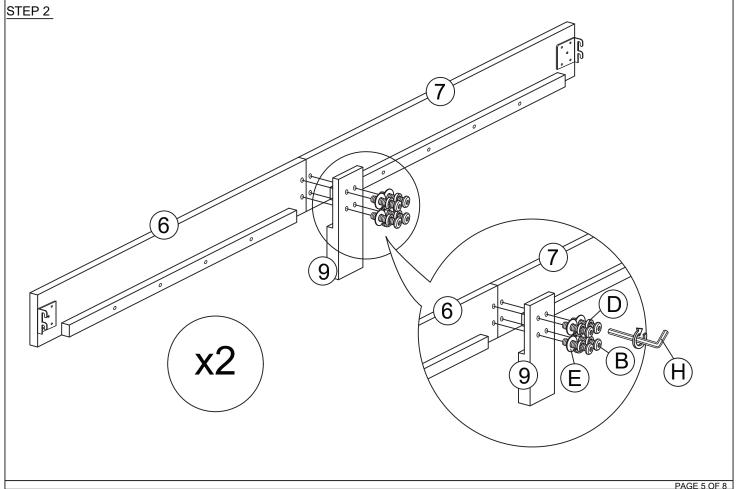

### 1. Two-Person Installation Recommendation:

We strongly recommend that two people collaborate to install the repair kit. This ensures efficiency and safety during the installation process.

<sup>\*</sup>Additional hardware included

| PARTS LIST |                                 |         |        |
|------------|---------------------------------|---------|--------|
| ITEM       | DESCRIPTION                     | DRAWING | QTY    |
| 6          | SIDE RAIL (L)                   |         | 2 PCS  |
| 7          | SIDE RAIL (R)                   |         | 2 PCS  |
| 8          | SIDE RAIL SUPPORT               |         | 4 PCS  |
| 9          | SIDE RAIL LEG                   | 0000    | 2 PCS  |
| 20         | SLAT                            |         | 2 ROLL |
| 21         | CENTER SUPPORT                  |         | 4 PCS  |
| 22         | SUPPORT LEG<br>WITH HANGER BOLT |         | 8 PCS  |