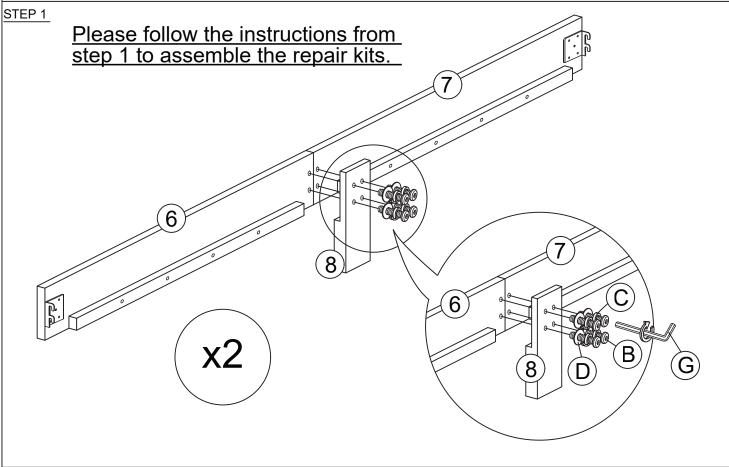

| HARDWARES LIST |                           |         |       |
|----------------|---------------------------|---------|-------|
| ITEM           | DESCRIPTION               | DRAWING | QTY   |
| А              | JCBB SCREW M8 x 20MM      |         | 8 PCS |
| В              | JCBC SCREW M6 x 25MM      |         | 8 PCS |
| С              | SPRING WASHER M6 x 12MM   |         | 8 PCS |
| D              | FLAT WASHER M6 x 19MM     |         | 8 PCS |
| E              | CSK C/B SCREW (M4 x 32MM) |         | 8 PCS |
| F              | M5 ALLEN KEY (65MM)       |         | 1 PC  |
| G              | M4 ALLEN KEY (100MM)      |         | 1 PC  |

<sup>\*</sup>Additional hardware included

| PARTS LIST |               |         |        |
|------------|---------------|---------|--------|
| ITEM       | DESCRIPTION   | DRAWING | QTY    |
| 6          | SIDE RAIL (L) |         | 2 PCS  |
| 7          | SIDE RAIL (R) |         | 2 PCS  |
| 8          | SIDE RAIL LEG |         | 2 PCS  |
| 17         | SLAT          |         | 2 ROLL |