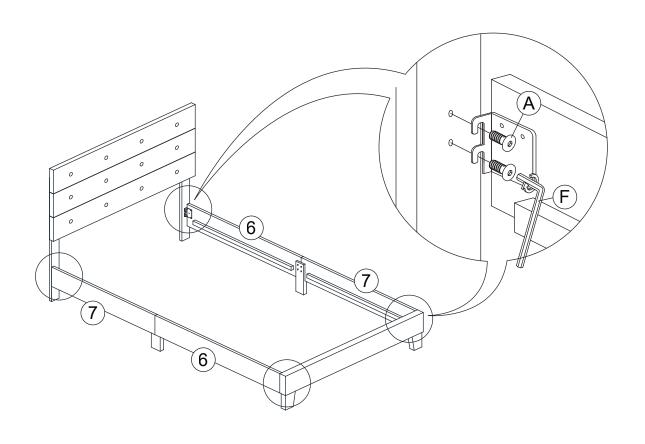

| HARDWARES LIST |                           |         |       |
|----------------|---------------------------|---------|-------|
| ITEM           | DESCRIPTION               | DRAWING | QTY   |
| А              | JCBB SCREW M8 x 20MM      |         | 8 PCS |
| В              | JCBC SCREW M6 x 25MM      |         | 8 PCS |
| С              | SPRING WASHER M6 x 12MM   |         | 8 PCS |
| D              | FLAT WASHER M6 x 19MM     |         | 8 PCS |
| E              | CSK C/B SCREW (M4 x 32MM) |         | 8 PCS |
| F              | M5 ALLEN KEY (65MM)       |         | 1 PC  |
| G              | M4 ALLEN KEY (100MM)      |         | 1 PC  |

<sup>\*</sup>Additional hardware included

| PARTS LIST |               |         |        |
|------------|---------------|---------|--------|
| ITEM       | DESCRIPTION   | DRAWING | QTY    |
| 6          | SIDE RAIL (L) |         | 2 PCS  |
| 7          | SIDE RAIL (R) |         | 2 PCS  |
| 8          | SIDE RAIL LEG |         | 2 PCS  |
| 17         | SLAT          |         | 2 ROLL |

## STEP 6

STEP 7