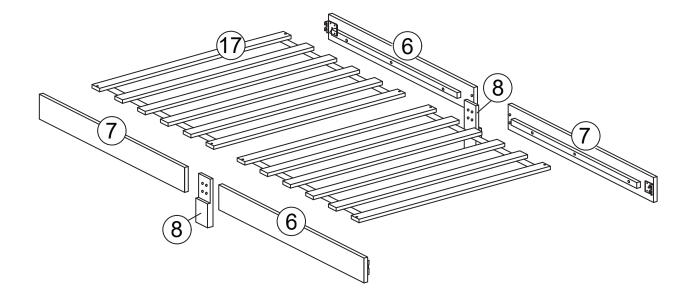

<sup>\*</sup>Additional hardware included

| PARTS LIST |               |         |        |
|------------|---------------|---------|--------|
| ITEM       | DESCRIPTION   | DRAWING | QTY    |
| 6          | SIDE RAIL (L) |         | 2 PCS  |
| 7          | SIDE RAIL (R) |         | 2 PCS  |
| 8          | SIDE RAIL LEG |         | 2 PCS  |
| 17         | SLAT          |         | 2 ROLL |