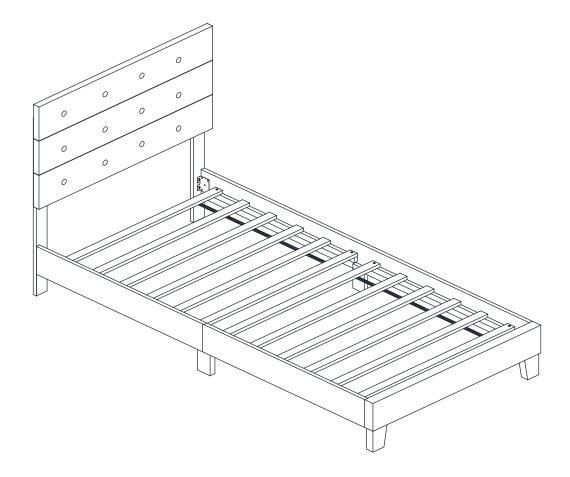

HER M6 x 19MM     |         | 8 PCS |
| E              | CSK C/B SCREW (M4 x 32MM) |         | 8 PCS |
| F              | M5 ALLEN KEY (65MM)       |         | 1 PC  |
| G              | M4 ALLEN KEY (100MM)      |         | 1 PC  |

<sup>\*</sup>Additional hardware included

| PARTS LIST |               |         |        |
|------------|---------------|---------|--------|
| ITEM       | DESCRIPTION   | DRAWING | QTY    |
| 6          | SIDE RAIL (L) |         | 2 PCS  |
| 7          | SIDE RAIL (R) |         | 2 PCS  |
| 8          | SIDE RAIL LEG |         | 2 PCS  |
| 17         | SLAT          |         | 2 ROLL |

#### **PARTS' LOCATION**







STEP 3



STEP 4

# REMOVE THE EXISTING SIDE RAIL SET. AND THEN REPLACE IT WITH THE NEW SIDE RAIL SET.



## STEP 5



## STEP 6



STEP 7



# ASSEMBLY COMPLETED

# **IMPORTANT**

**Discarding Original Components:** 

After successfully installing the repair kit, please discard the original components. This ensures that the bed frame operates according to the latest specifications.