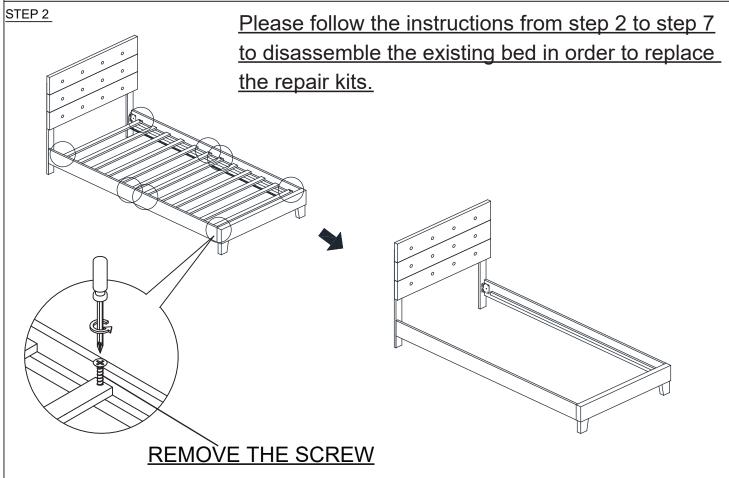

# REMOVE THE EXISTING SIDE RAIL SET. AND THEN REPLACE IT WITH THE NEW SIDE RAIL SET.