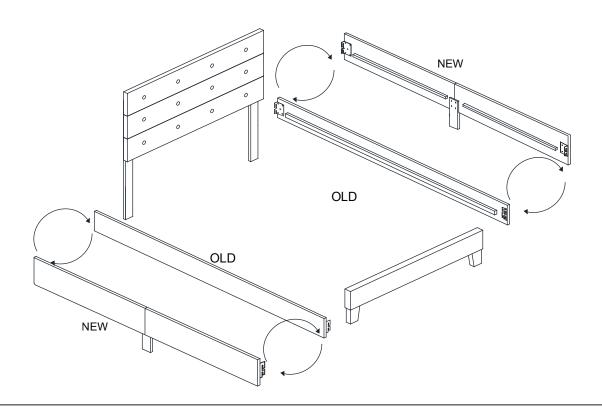

# REMOVE THE EXISTING SIDE RAIL SET. AND THEN REPLACE IT WITH THE NEW SIDE RAIL SET.