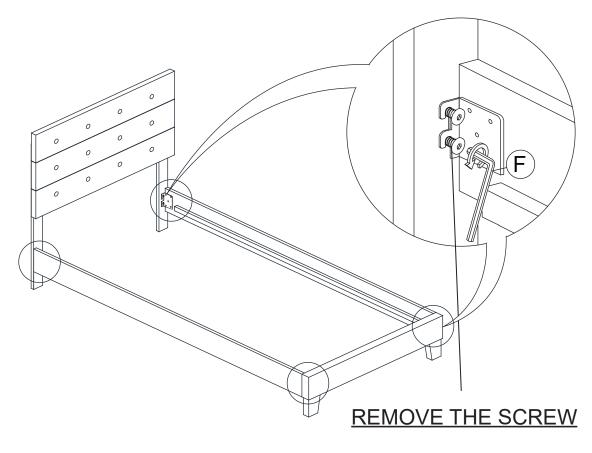

# REMOVE THE EXISTING SIDE RAIL SET. AND THEN REPLACE IT WITH THE NEW SIDE RAIL SET.