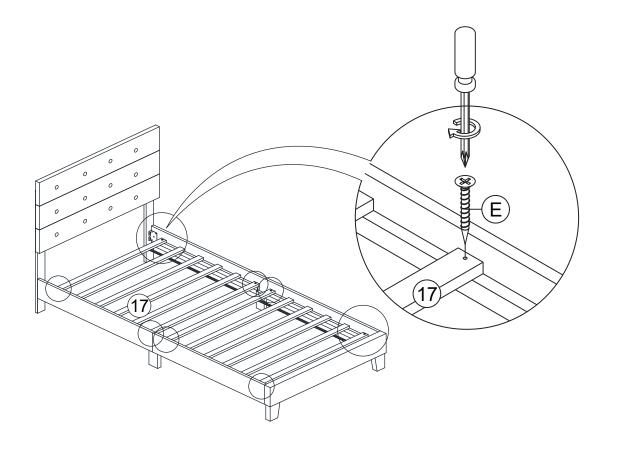

| HARDWARES LIST |                           |         |       |
|----------------|---------------------------|---------|-------|
| ITEM           | DESCRIPTION               | DRAWING | QTY   |
| А              | JCBB SCREW M8 x 20MM      |         | 8 PCS |
| В              | JCBC SCREW M6 x 25MM      |         | 8 PCS |
| С              | SPRING WASHER M6 x 12MM   |         | 8 PCS |
| D              | FLAT WASHER M6 x 19MM     |         | 8 PCS |
| E              | CSK C/B SCREW (M4 x 32MM) |         | 8 PCS |
| F              | M5 ALLEN KEY (65MM)       |         | 1 PC  |
| G              | M4 ALLEN KEY (100MM)      |         | 1 PC  |

<sup>\*</sup>Additional hardware included

| PARTS LIST |               |         |        |
|------------|---------------|---------|--------|
| ITEM       | DESCRIPTION   | DRAWING | QTY    |
| 6          | SIDE RAIL (L) |         | 2 PCS  |
| 7          | SIDE RAIL (R) |         | 2 PCS  |
| 8          | SIDE RAIL LEG |         | 2 PCS  |
| 17         | SLAT          |         | 2 ROLL |

## STEP 5