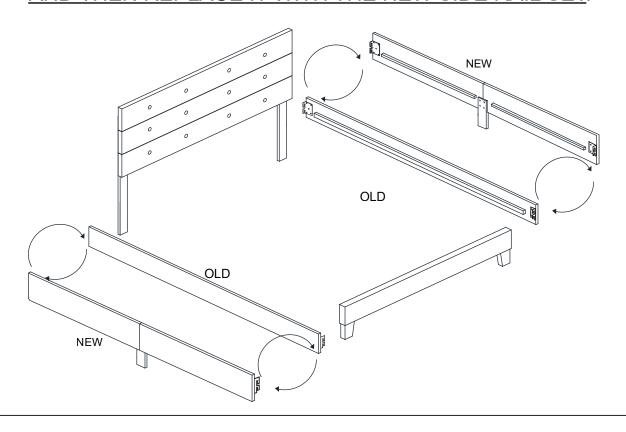

# REMOVE THE EXISTING SIDE RAIL SET, AND THEN REPLACE IT WITH THE NEW SIDE RAIL SET.

STEP 7