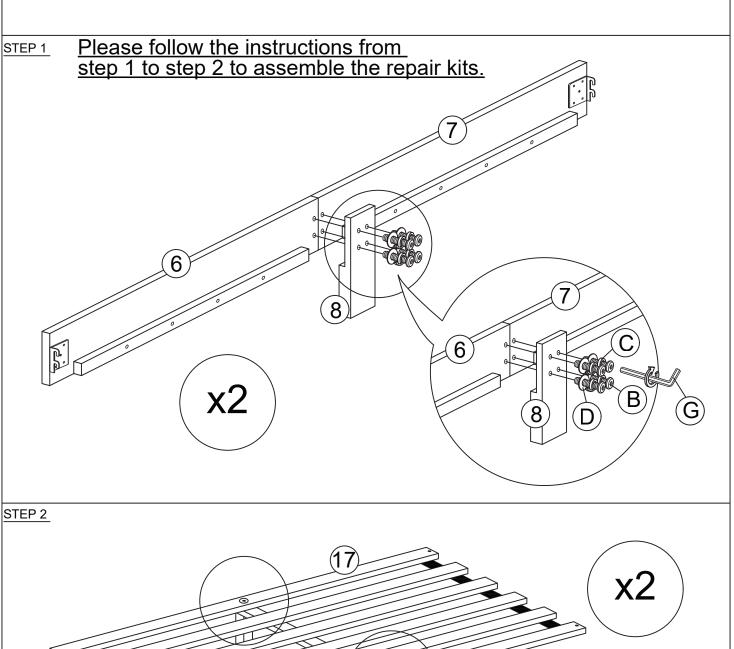

#### 1. Two-Person Installation Recommendation:

We strongly recommend that two people collaborate to install the repair kit.

This ensures efficiency and safety during the installation process.

#### 2. Regular Screw Tightness Check:

As part of regular maintenance, it is advised to check the tightness of all screws every 6-8 weeks. This helps maintain the stability and durability of your bed frame.