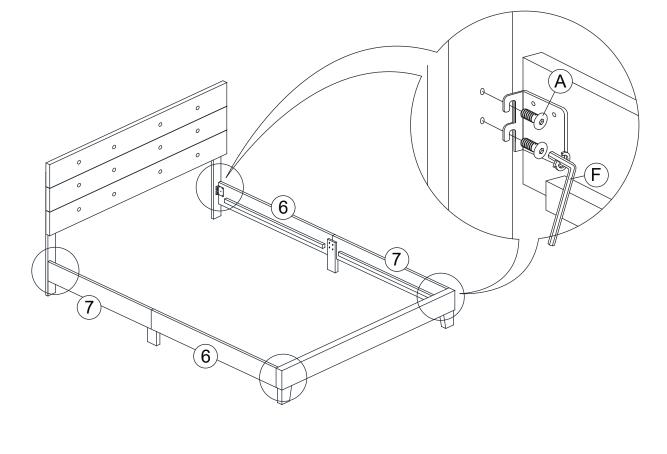

| HARDWARES LIST |                                |         |       |  |
|----------------|--------------------------------|---------|-------|--|
| ITEM           | DESCRIPTION                    | DRAWING | QTY   |  |
| А              | JCBB SCREW M8 x 20MM           |         | 8 PCS |  |
| В              | JCBC SCREW M6 x 25MM           | (a)—    | 8 PCS |  |
| С              | SPRING WASHER M6 x 12MM        |         | 8 PCS |  |
| D              | FLAT WASHER M6 x 19MM          |         | 8 PCS |  |
| E              | CSK C/B SCREW (M4 x 32MM)      |         | 8 PCS |  |
| F              | M5 ALLEN KEY (65MM)            |         | 1 PC  |  |
| G              | M4 ALLEN KEY (100MM)           |         | 1 PC  |  |
| Н              | SUPPORT LEG<br>ADJUSTABLE FEET |         | 4 PCS |  |

<sup>\*</sup>Additional hardware included

| PARTS LIST |                                 |         |        |
|------------|---------------------------------|---------|--------|
| ITEM       | DESCRIPTION                     | DRAWING | QTY    |
| 6          | SIDE RAIL (L)                   |         | 2 PCS  |
| 7          | SIDE RAIL (R)                   |         | 2 PCS  |
| 8          | SIDE RAIL LEG                   |         | 2 PCS  |
| 17         | SLAT                            |         | 2 ROLL |
| 18         | CENTER SUPPORT                  |         | 2 PCS  |
| 19         | SUPPORT LEG<br>WITH HANGER BOLT |         | 4 PCS  |

#### **PARTS' LOCATION**