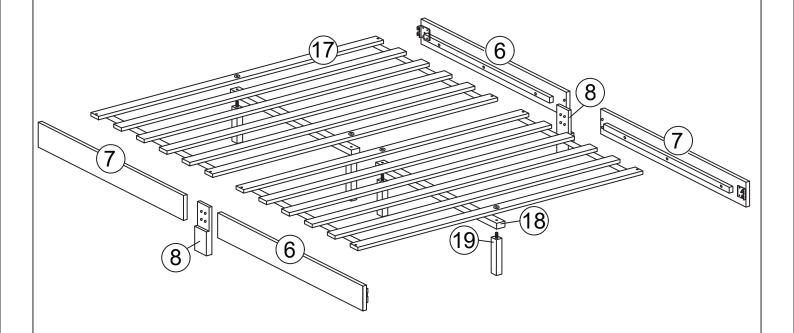

EY (100MM)           |         | 1 PC  |  |
| Н              | SUPPORT LEG<br>ADJUSTABLE FEET |         | 4 PCS |  |

<sup>\*</sup>Additional hardware included

| PARTS LIST |                                 |         |        |
|------------|---------------------------------|---------|--------|
| ITEM       | DESCRIPTION                     | DRAWING | QTY    |
| 6          | SIDE RAIL (L)                   |         | 2 PCS  |
| 7          | SIDE RAIL (R)                   |         | 2 PCS  |
| 8          | SIDE RAIL LEG                   |         | 2 PCS  |
| 17         | SLAT                            |         | 2 ROLL |
| 18         | CENTER SUPPORT                  |         | 2 PCS  |
| 19         | SUPPORT LEG<br>WITH HANGER BOLT |         | 4 PCS  |

#### **PARTS' LOCATION**









# REMOVE THE EXISTING SIDE RAIL SET, AND THEN REPLACE IT WITH THE NEW SIDE RAIL SET.







STEP 7



## ASSEMBLY COMPLETED

# **IMPORTANT**

**Discarding Original Components:** 

After successfully installing the repair kit, please discard the original components. This ensures that the bed frame operates according to the latest specifications.