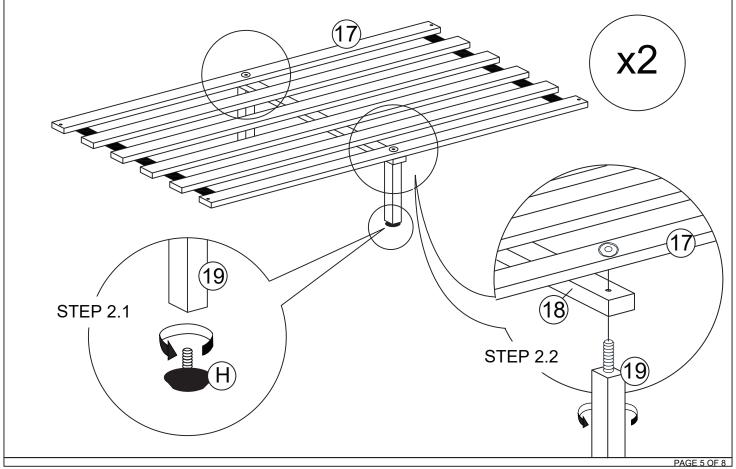

<sup>\*</sup>Additional hardware included

| PARTS LIST |                                 |         |        |
|------------|---------------------------------|---------|--------|
| ITEM       | DESCRIPTION                     | DRAWING | QTY    |
| 6          | SIDE RAIL (L)                   |         | 2 PCS  |
| 7          | SIDE RAIL (R)                   |         | 2 PCS  |
| 8          | SIDE RAIL LEG                   |         | 2 PCS  |
| 17         | SLAT                            |         | 2 ROLL |
| 18         | CENTER SUPPORT                  |         | 2 PCS  |
| 19         | SUPPORT LEG<br>WITH HANGER BOLT |         | 4 PCS  |