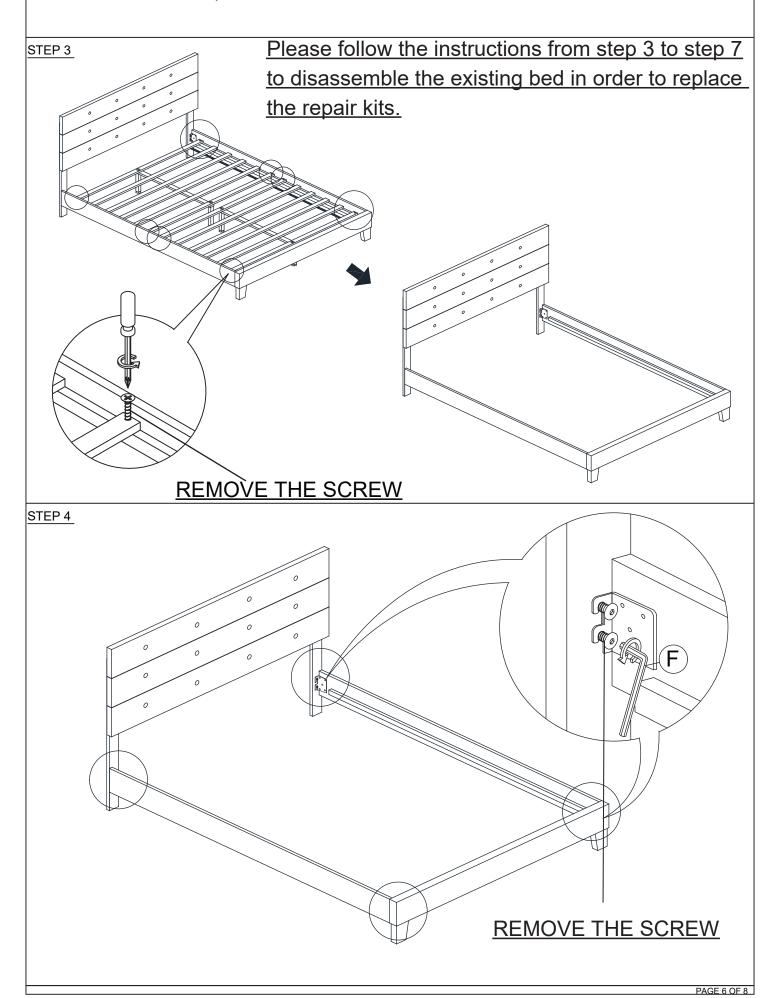

# REMOVE THE EXISTING SIDE RAIL SET, AND THEN REPLACE IT WITH THE NEW SIDE RAIL SET.

STEP 7