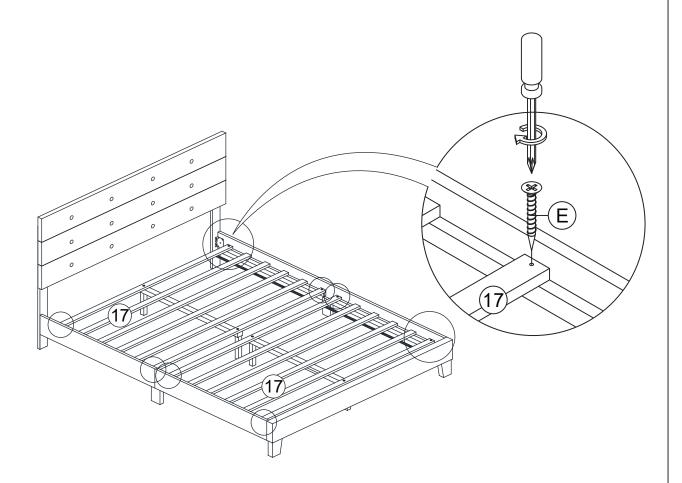

| HARDWARES LIST |                                |         |       |  |
|----------------|--------------------------------|---------|-------|--|
| ITEM           | DESCRIPTION                    | DRAWING | QTY   |  |
| А              | JCBB SCREW M8 x 20MM           |         | 8 PCS |  |
| В              | JCBC SCREW M6 x 25MM           | (a)—    | 8 PCS |  |
| С              | SPRING WASHER M6 x 12MM        |         | 8 PCS |  |
| D              | FLAT WASHER M6 x 19MM          |         | 8 PCS |  |
| E              | CSK C/B SCREW (M4 x 32MM)      |         | 8 PCS |  |
| F              | M5 ALLEN KEY (65MM)            |         | 1 PC  |  |
| G              | M4 ALLEN KEY (100MM)           |         | 1 PC  |  |
| Н              | SUPPORT LEG<br>ADJUSTABLE FEET |         | 4 PCS |  |

<sup>\*</sup>Additional hardware included

| PARTS LIST |                                 |         |        |
|------------|---------------------------------|---------|--------|
| ITEM       | DESCRIPTION                     | DRAWING | QTY    |
| 6          | SIDE RAIL (L)                   |         | 2 PCS  |
| 7          | SIDE RAIL (R)                   |         | 2 PCS  |
| 8          | SIDE RAIL LEG                   |         | 2 PCS  |
| 17         | SLAT                            |         | 2 ROLL |
| 18         | CENTER SUPPORT                  |         | 2 PCS  |
| 19         | SUPPORT LEG<br>WITH HANGER BOLT |         | 4 PCS  |