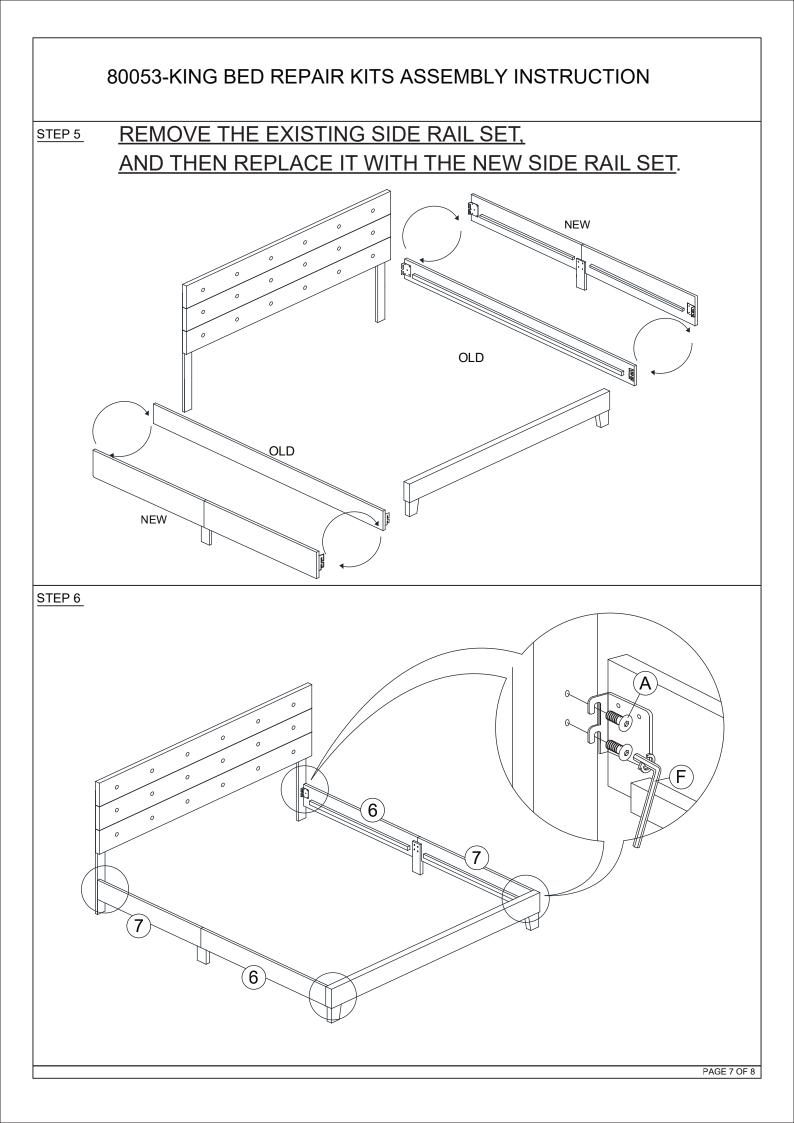

**Discarding Original Components:** 

After successfully installing the repair kit, please discard the original components. This ensures that the bed frame operates according to the latest specifications.