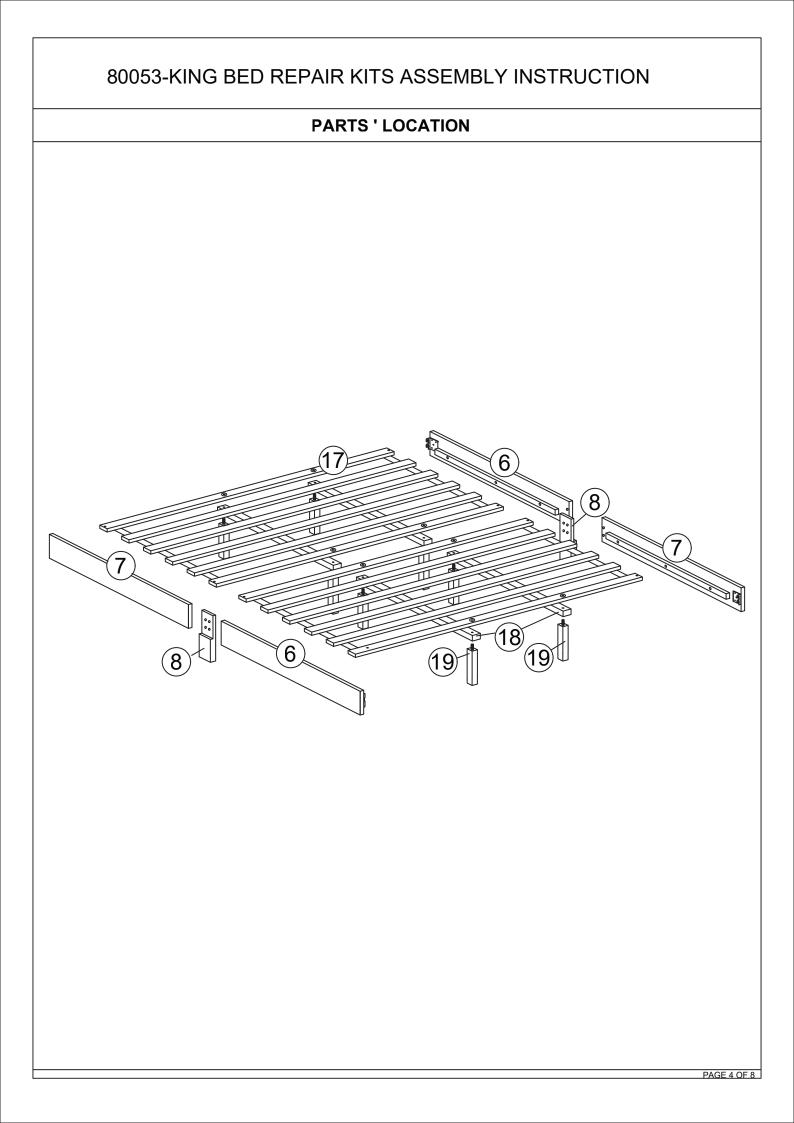

| PARTS LIST                      |                                                                           |                                                                                          |  |
|---------------------------------|---------------------------------------------------------------------------|------------------------------------------------------------------------------------------|--|
| DESCRIPTION                     | DRAWING                                                                   | QTY                                                                                      |  |
| SIDE RAIL (L)                   |                                                                           | 2 PCS                                                                                    |  |
| SIDE RAIL (R)                   |                                                                           | 2 PCS                                                                                    |  |
| SIDE RAIL LEG                   | ( ° ° °                                                                   | 2 PCS                                                                                    |  |
| SLAT                            |                                                                           | 2 ROL                                                                                    |  |
| CENTER SUPPORT                  |                                                                           | 4 PCS                                                                                    |  |
| SUPPORT LEG<br>WITH HANGER BOLT |                                                                           | 8 PCS                                                                                    |  |
|                                 |                                                                           |                                                                                          |  |
|                                 | SIDE RAIL (L) SIDE RAIL (R) SIDE RAIL LEG SLAT CENTER SUPPORT SUPPORT LEG | DESCRIPTION DRAWING SIDE RAIL (L) SIDE RAIL (R) SIDE RAIL LEG CENTER SUPPORT SUPPORT LEG |  |