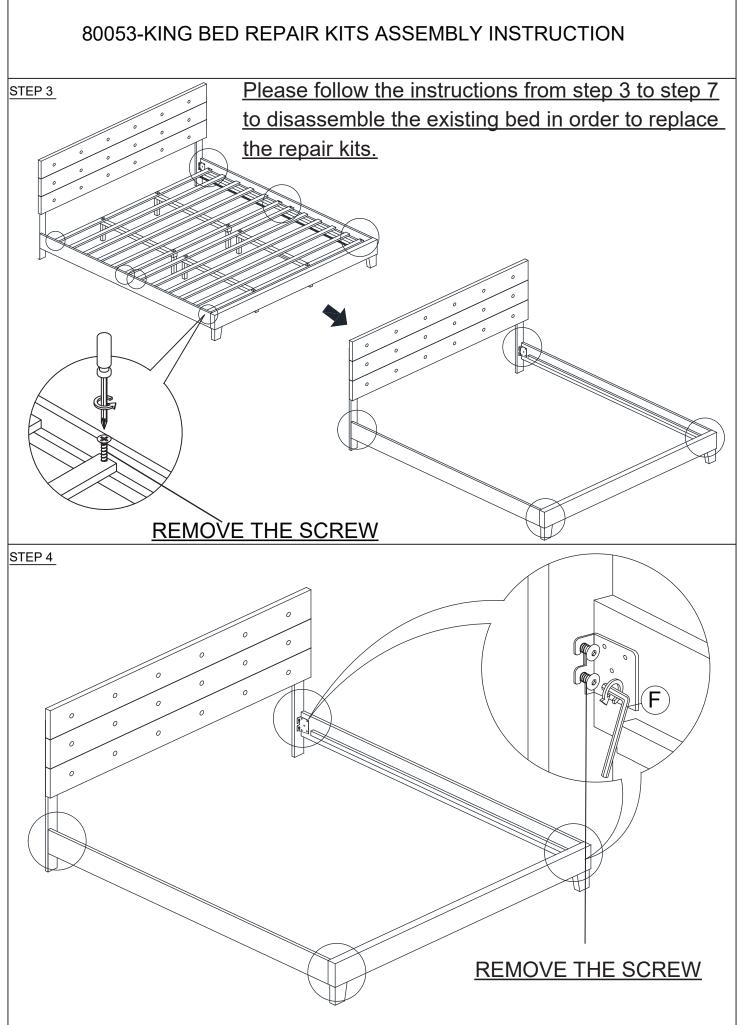

**Discarding Original Components:** 

After successfully installing the repair kit, please discard the original components. This ensures that the bed frame operates according to the latest specifications.