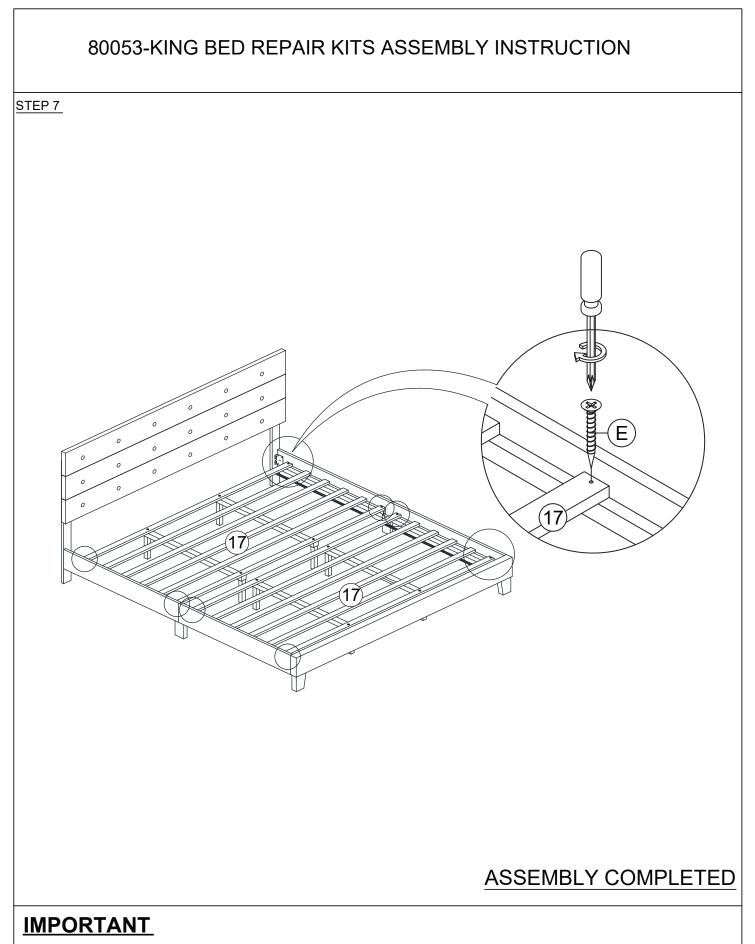

| HARDWARES LIST |                                |            |       |  |
|----------------|--------------------------------|------------|-------|--|
| ITEM           | DESCRIPTION                    | DRAWING    | QTY   |  |
| А              | JCBB SCREW M8 x 20MM           |            | 8 PCS |  |
| в              | JCBC SCREW M6 x 25MM           |            | 8 PCS |  |
| с              | SPRING WASHER M6 x 12MM        | Ð          | 8 PCS |  |
| D              | FLAT WASHER M6 x 19MM          | $\bigcirc$ | 8 PCS |  |
| E              | CSK C/B SCREW (M4 x 32MM)      |            | 8 PCS |  |
| F              | M5 ALLEN KEY (65MM)            |            | 1 PC  |  |
| G              | M4 ALLEN KEY (100MM)           |            | 1 PC  |  |
| н              | SUPPORT LEG<br>ADJUSTABLE FEET |            | 8 PCS |  |
|                |                                |            |       |  |

| PARTS LIST                      |                                                                           |                                                                                          |  |
|---------------------------------|---------------------------------------------------------------------------|------------------------------------------------------------------------------------------|--|
| DESCRIPTION                     | DRAWING                                                                   | QTY                                                                                      |  |
| SIDE RAIL (L)                   |                                                                           | 2 PCS                                                                                    |  |
| SIDE RAIL (R)                   |                                                                           | 2 PCS                                                                                    |  |
| SIDE RAIL LEG                   | ( ° ° °                                                                   | 2 PCS                                                                                    |  |
| SLAT                            |                                                                           | 2 ROL                                                                                    |  |
| CENTER SUPPORT                  |                                                                           | 4 PCS                                                                                    |  |
| SUPPORT LEG<br>WITH HANGER BOLT |                                                                           | 8 PCS                                                                                    |  |
|                                 |                                                                           |                                                                                          |  |
|                                 | SIDE RAIL (L) SIDE RAIL (R) SIDE RAIL LEG SLAT CENTER SUPPORT SUPPORT LEG | DESCRIPTION DRAWING SIDE RAIL (L) SIDE RAIL (R) SIDE RAIL LEG CENTER SUPPORT SUPPORT LEG |  |