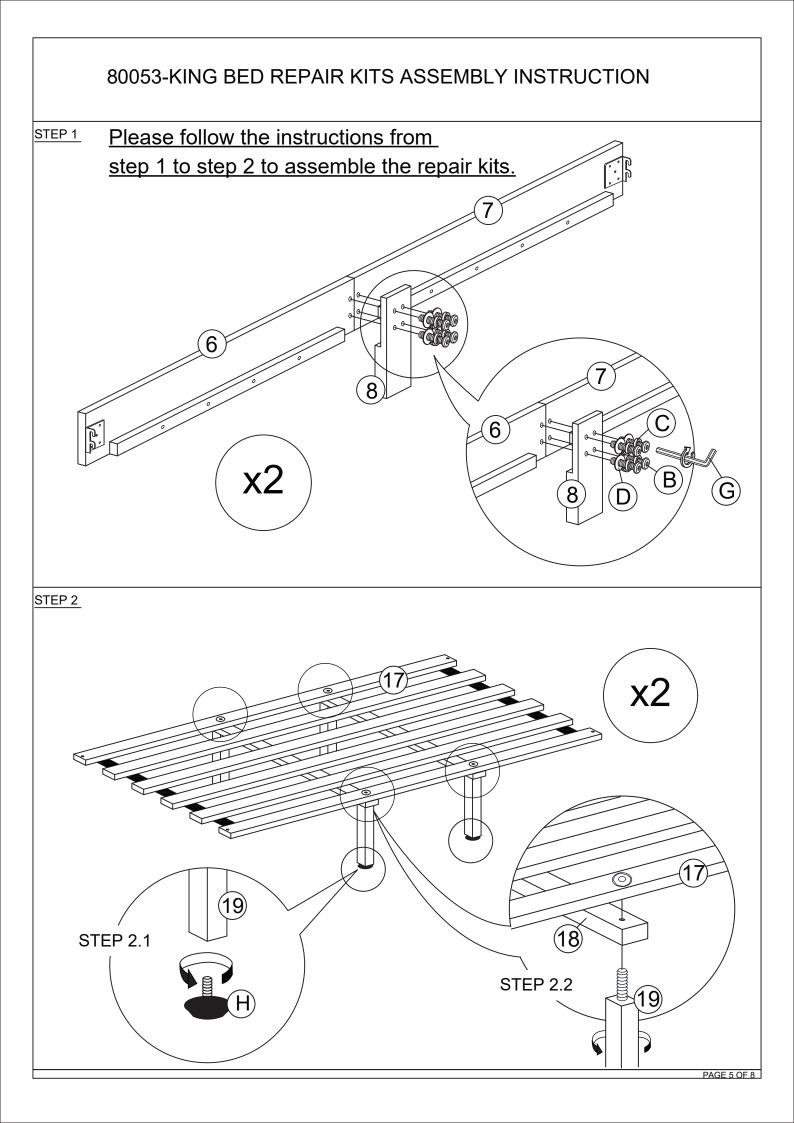

| HARDWARES LIST |                                |            |       |  |
|----------------|--------------------------------|------------|-------|--|
| ITEM           | DESCRIPTION                    | DRAWING    | QTY   |  |
| А              | JCBB SCREW M8 x 20MM           |            | 8 PCS |  |
| в              | JCBC SCREW M6 x 25MM           |            | 8 PCS |  |
| с              | SPRING WASHER M6 x 12MM        | Ð          | 8 PCS |  |
| D              | FLAT WASHER M6 x 19MM          | $\bigcirc$ | 8 PCS |  |
| E              | CSK C/B SCREW (M4 x 32MM)      |            | 8 PCS |  |
| F              | M5 ALLEN KEY (65MM)            |            | 1 PC  |  |
| G              | M4 ALLEN KEY (100MM)           |            | 1 PC  |  |
| н              | SUPPORT LEG<br>ADJUSTABLE FEET |            | 8 PCS |  |
|                |                                |            |       |  |

| PARTS LIST                      |                                                                           |                                                                                          |  |
|---------------------------------|---------------------------------------------------------------------------|------------------------------------------------------------------------------------------|--|
| DESCRIPTION                     | DRAWING                                                                   | QTY                                                                                      |  |
| SIDE RAIL (L)                   |                                                                           | 2 PCS                                                                                    |  |
| SIDE RAIL (R)                   |                                                                           | 2 PCS                                                                                    |  |
| SIDE RAIL LEG                   | ( ° ° °                                                                   | 2 PCS                                                                                    |  |
| SLAT                            |                                                                           | 2 ROL                                                                                    |  |
| CENTER SUPPORT                  |                                                                           | 4 PCS                                                                                    |  |
| SUPPORT LEG<br>WITH HANGER BOLT |                                                                           | 8 PCS                                                                                    |  |
|                                 |                                                                           |                                                                                          |  |
|                                 | SIDE RAIL (L) SIDE RAIL (R) SIDE RAIL LEG SLAT CENTER SUPPORT SUPPORT LEG | DESCRIPTION DRAWING SIDE RAIL (L) SIDE RAIL (R) SIDE RAIL LEG CENTER SUPPORT SUPPORT LEG |  |