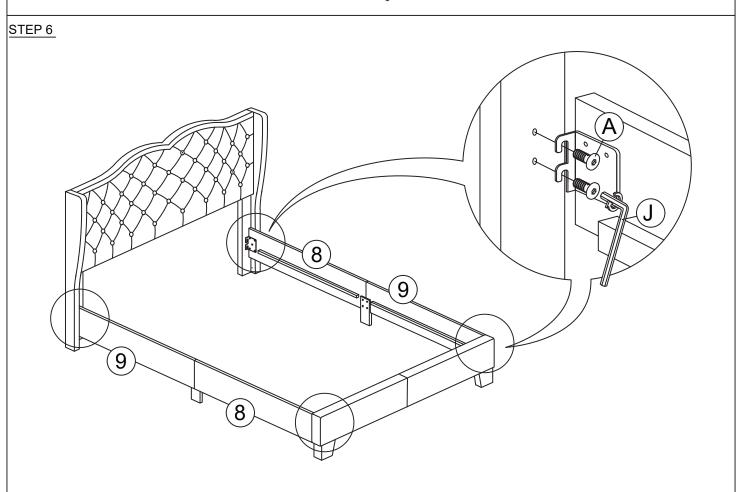

itional hardware included

| PARTS LIST |                                 |         |       |  |
|------------|---------------------------------|---------|-------|--|
| ITEM       | DESCRIPTION                     | DRAWING | QTY   |  |
| 8          | SIDE RAIL (L)                   |         | 2 PCS |  |
| 9          | SIDE RAIL (R)                   |         | 2 PCS |  |
| 10         | SIDE RAIL LEG                   |         | 2 PCS |  |
| 21         | SLAT                            | 8       | 4 PCS |  |
| 22         | SUPPORT LEG<br>WITH HANGER BOLT |         | 8 PCS |  |

## **PARTS'LOCATION**



Please follow the instructions from step 1 to step 2 to assemble the repair kits.









STEP 5

# REMOVE THE EXISTING SIDE RAIL SET, AND THEN REPLACE IT WITH THE NEW SIDE RAIL SET.





## STEP 7



### STEP 8





## **ASSEMBLY COMPLETED**

# **IMPORTANT**

**Discarding Original Components:** 

MATTRESS NOT INCLUDED

After successfully installing the repair kit, please discard the original components. This ensures that the bed frame operates according to the latest specifications.