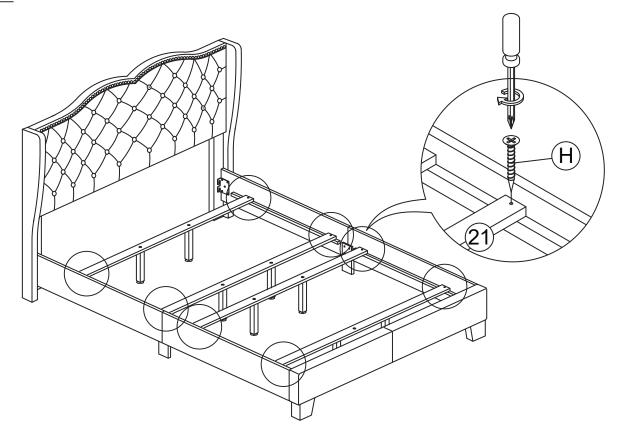

are included

| PARTS LIST |                                 |         |       |  |
|------------|---------------------------------|---------|-------|--|
| ITEM       | DESCRIPTION                     | DRAWING | QTY   |  |
| 8          | SIDE RAIL (L)                   |         | 2 PCS |  |
| 9          | SIDE RAIL (R)                   |         | 2 PCS |  |
| 10         | SIDE RAIL LEG                   |         | 2 PCS |  |
| 21         | SLAT                            | 8       | 4 PCS |  |
| 22         | SUPPORT LEG<br>WITH HANGER BOLT |         | 8 PCS |  |

## **PARTS'LOCATION**



Please follow the instructions from step 1 to step 2 to assemble the repair kits.









STEP 5

# REMOVE THE EXISTING SIDE RAIL SET, AND THEN REPLACE IT WITH THE NEW SIDE RAIL SET.





## STEP 7



### STEP 8





## **ASSEMBLY COMPLETED**

# **IMPORTANT**

**Discarding Original Components:** 

MATTRESS NOT INCLUDED

After successfully installing the repair kit, please discard the original components. This ensures that the bed frame operates according to the latest specifications.