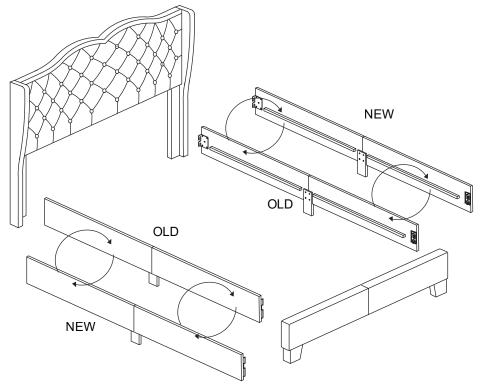

# REMOVE THE EXISTING SIDE RAIL SET, AND THEN REPLACE IT WITH THE NEW SIDE RAIL SET.