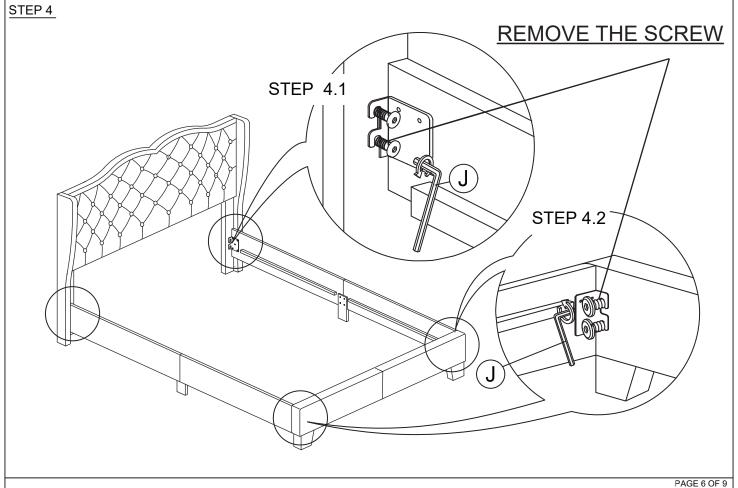

## **PARTS'LOCATION**

Please follow the instructions from step 1 to step 2 to assemble the repair kits.

STEP 5