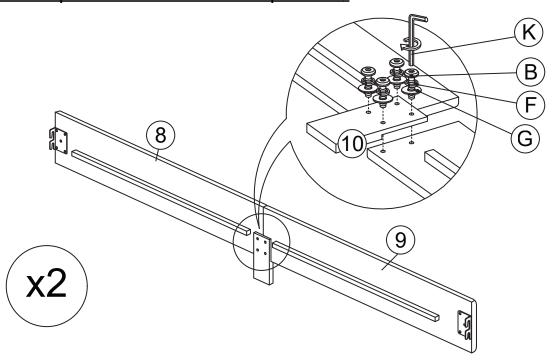

As part of regular maintenance, it is advised to check the tightness of all screws every 6-8 weeks. This helps maintain the stability and durability of your bed frame.

| HARDWARES LIST |                                |         |       |
|----------------|--------------------------------|---------|-------|
| ITEM           | DESCRIPTION                    | DRAWING | QTY   |
| А              | JCBC SCREW M8 x 20MM           |         | 8 PCS |
| В              | JCBC SCREW M6 x 25MM           |         | 8 PCS |
| F              | SPRING WASHER M6 x 13MM        |         | 8 PCS |
| G              | FLAT WASHER M6 x 19MM          |         | 8 PCS |
| Н              | CSK C/B SCREW (M4 x 32MM)      |         | 8 PCS |
| J              | M5 ALLEN KEY (65MM)            |         | 1 PC  |
| К              | M4 ALLEN KEY (65MM)            |         | 1 PC  |
| L              | SUPPORT LEG<br>ADJUSTABLE FEET |         | 8 PCS |

<sup>\*</sup>Additional hardware included

| PARTS LIST |                                 |         |       |  |
|------------|---------------------------------|---------|-------|--|
| ITEM       | DESCRIPTION                     | DRAWING | QTY   |  |
| 8          | SIDE RAIL (L)                   |         | 2 PCS |  |
| 9          | SIDE RAIL (R)                   |         | 2 PCS |  |
| 10         | SIDE RAIL LEG                   |         | 2 PCS |  |
| 21         | SLAT                            | 8       | 4 PCS |  |
| 22         | SUPPORT LEG<br>WITH HANGER BOLT |         | 8 PCS |  |