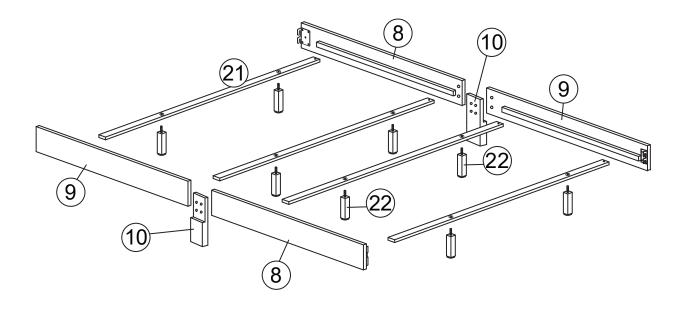

## **PARTS'LOCATION**

Please follow the instructions from step 1 to step 2 to assemble the repair kits.

STEP 5