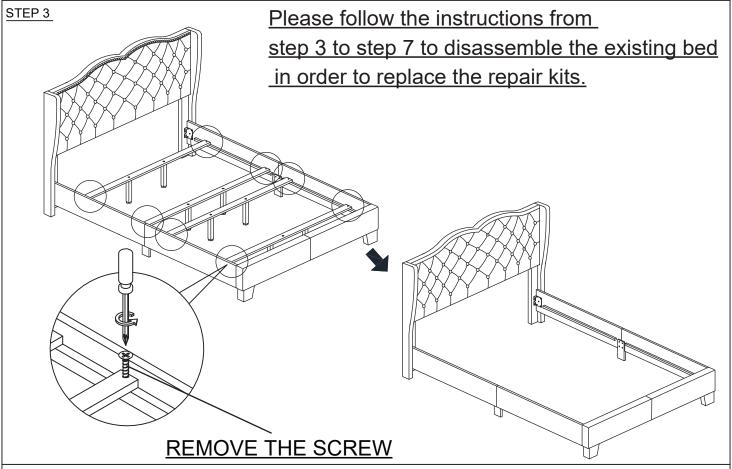

# REMOVE THE EXISTING SIDE RAIL SET, AND THEN REPLACE IT WITH THE NEW SIDE RAIL SET.