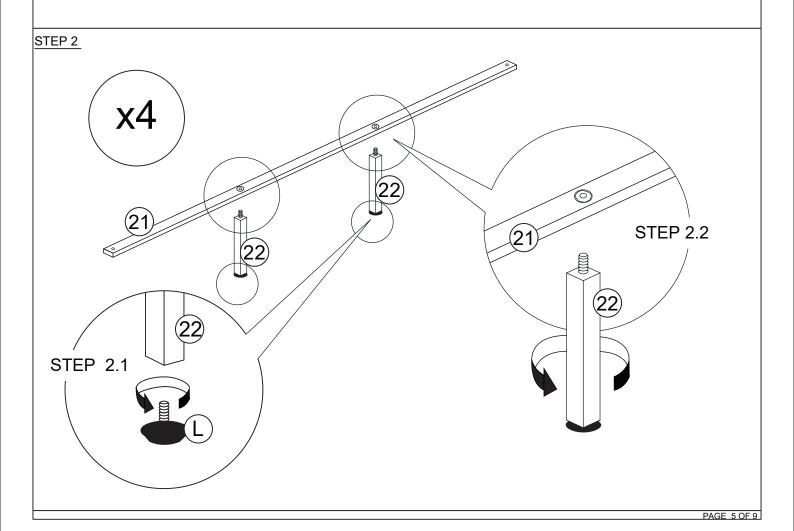

<sup>\*</sup>Additional hardware included

| PARTS LIST |                                 |         |       |  |
|------------|---------------------------------|---------|-------|--|
| ITEM       | DESCRIPTION                     | DRAWING | QTY   |  |
| 8          | SIDE RAIL (L)                   |         | 2 PCS |  |
| 9          | SIDE RAIL (R)                   |         | 2 PCS |  |
| 10         | SIDE RAIL LEG                   |         | 2 PCS |  |
| 21         | SLAT                            | 8       | 4 PCS |  |
| 22         | SUPPORT LEG<br>WITH HANGER BOLT |         | 8 PCS |  |